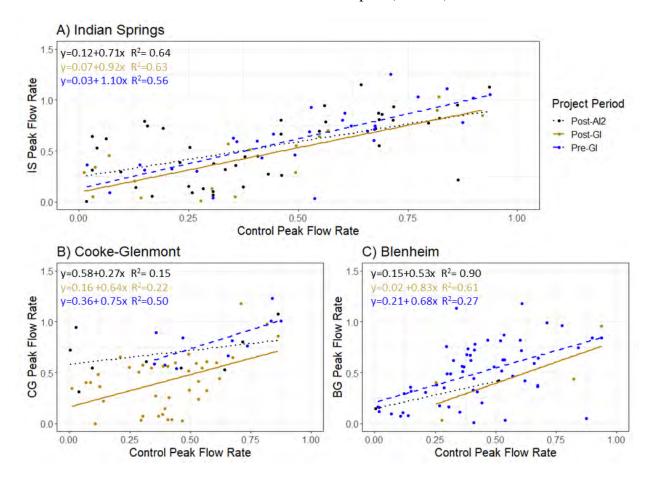

he peak flow rates across the four sewersheds during the pre-retrofit period. The variability of the normalized peak flow rates increased following GI implementation in the treatment sewersheds. Weaker linear relationships and larger standard deviations between the sewersheds were observed in the post-GI and post-AI<sup>2</sup> phases (50±24%), potentially influenced by the smaller datasets corresponding to these periods. The greatest increase in variability was observed in the Cooke-Glenmont sewershed. Not only did Cooke-Glenmont have over four times the number of storm events in the post-GI period (n=99), but many of these

storm events occurred in 2018 (the wettest year on record in Columbus), while storms occurring in 2019 and 2020 had lower intensities and rainfall depths (Table 8).



Figure 13. Area normalized peak flow, also referred to as areal peak discharge (in/hr), in the treatment sewersheds compared to the control (Beechwold). Note that data from the monitored sewersheds have been log transformed. Changes in slope indicate differences in the normalized peak flow relationship between the control and treatment sewershed between the pre-GI and post-GI (or post-AI²) project phases.

The primary design objective driving the size of the bioretention cells in Clintonville was TSS reductions as opposed to peak flow mitigation. The post-GI phase in the Cooke-Glenmont sewershed included 33 storm events greater than 0.75 inches, corresponding to over 33% of the monitored storms exceeding the design storm event depth. These events could result in a partial bypass of the b