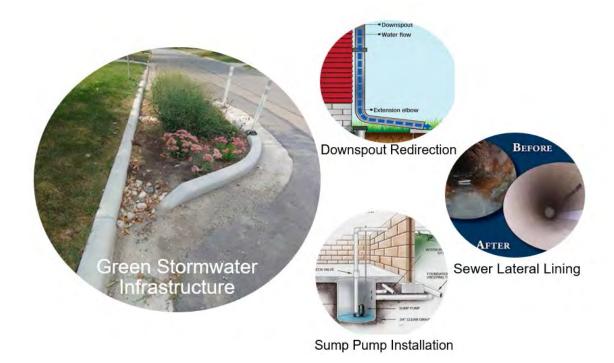

nt, and a constructed wetland), lining of sewer laterals, disconnection of roof downspouts to SCMs, and a voluntary sump pump program (Figure 1). It represents an unprecedented effort by the City of Columbus to retrofit a network of green infrastructure and improve grey infrastructure across the city to address numerous goals. The results of this report provide information to determine preliminary impacts of Blueprint Columbus on runoff quantity and quality (City of Columbus 2017b). This will inform future decisions about SSO control strategies, providing the city with data to produce a more accurate and comprehensive costbenefit analysis. It will also guide the expansion of Blueprint Columbus to fulfill the city's USEPA consent decree to reduce SSOs in neighborhoods beyond Clintonville.



Figure 1. Four pillars of the Blueprint Columbus project.

# **Methods**

## Stormwater Runoff Hydrology and Water Quality

Description of Monitored Sewersheds

Four sewersheds in the Clintonville neighborhood of Columbus, Ohio have been monitored since 2016 to characterize runoff hydrology and water quality. There were very few preexisting SCMs to treat and dissipate stormwater within this neighborhood prior to the onset of the Blueprint Columbus project. The City of Columbus has installed GI, disconnected downspouts, installed sump pumps, and lined sewer laterals in an effort to prevent sanitary sewer overflows (SSOs) in the Blenheim (also referred to as Blenheim-Glencoe; BG), Cooke-Glenmont (CG), and Indian Springs (IS) portions of the neighborhood (Figure 1, Figure 2, and Figure 26).