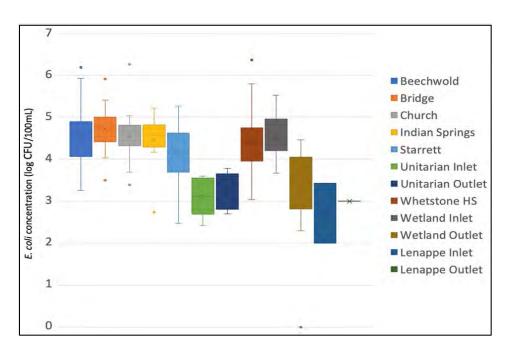

| 2.74       | 4.52           | 4.74   | 4.39 |
| Lenappe Inlet              | 2.72          | 2.00       | 3.43           | -      | -    |
| Lenappe Outlet             | 3.00          | -          | 3.00           | -      | -    |
| Starrett                   | 4.13          | 3.27       | 4.11           | 4.34   | 4.09 |
| Unitarian Church<br>Inlet  | 3.12          | -          | -              | -      | 3.12 |
| Unitarian Church<br>Outlet | 3.28          | -          | -              | -      | 3.28 |
| Wetland Inlet              | 4.53          | 3.83       | 4.50           | 4.84   | 4.51 |
| Wetland Outlet             | 3.21          | 3.61       | 2.87           | 3.14   | 3.89 |
| Whetstone High<br>School   | 4.45          | 3.42       | 4.29           | 4.74   | 4.53 |



Figure 21: Mean *E. coli* concentration (log CFU/100mL) by location for samples collected from March 11, 2021 through December 10, 2021.



Figure 22: Mean *E. coli* concentration (log CFU/100mL) by control and green infrastructure for samples collected from March 11, 2021 through December 10, 2021.

### Microbial Source Tracking

The MST results indicate varying concentrations of fecal bacteria from a variety of sources: human, ruminant, canine, and bird (Figure 23). Universal MST targets general fecal bacteria

(Bacteroides) from warm-blood animals. Overall, fecal contamination was high at each site, which matches the previously determined high *E. coli* contamination. Out of the five MST markers, it makes sense that Universal genetic marker represented the highest average fecal contam