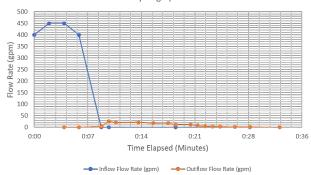

| 10       | 8   |
| 6/16/2021    | 97.3                  | 96.3                     | 20       | 4   |

#### 107 Glenmont





| Testing Date | % Volume<br>Reduction | % Peak Flow<br>Reduction | Lag Time | ADF |
|--------------|-----------------------|--------------------------|----------|-----|
| 9/24/2020    | 81.7                  | 94.7                     | 3        | 9   |
| 10/15/2020   | 72.8                  | 92.3                     | 6        | 3   |
| 11/5/2020    | 73.5                  | 86.5                     | 6        | 8   |
|              | 135.01                | 44.4                     |          | - 4 |

→ Inflow Flow Rate (gpm) → Outflow Flow Rate (gpm)

# 6/16/2021 95.6

#### 192 Glenmont

192 Glenmont Simulated Storm Testing October 15th, 2020 Hydrograph



| Testing Date | % Volume<br>Reduction | % Peak Flow<br>Reduction | Lag Time | ADP |
|--------------|-----------------------|--------------------------|----------|-----|
| 9/24/2020    | 93.2                  | 96.1                     | 6        | 9   |
| 10/15/2020   | 89                    | 94.5                     | 8        | 3   |
| 11/5/2020    | 91                    | 95                       | 12       | 8   |
| 6/16/2021    | 95.6                  | 96                       | 10       | 4   |



## Appendix D: Graphical and Tabular Analysis of Pollutant Concentration and Load

Note: Data and associated trends in the post-AI<sup>2</sup> phase in Blenheim and Cooke-Glenmont presented in the following graphs/tables should be considered preliminary at this time due to low sample