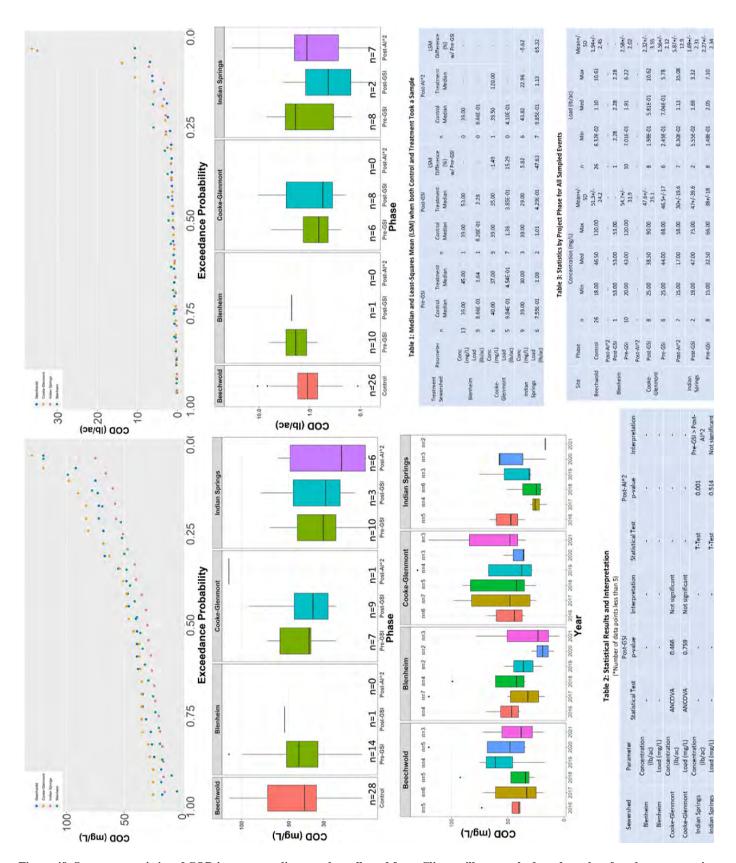

Table 1 Summary of Major Findings, Areas of Accomplishment, Areas Needing Improvement, and Future Direction

| Program Element           | Major Findings                                                                                                       | Areas of<br>Accomplishment                                                                           | Areas Needing<br>Improvement | Future Direction                                                                                                                                                                                |
|---------------------------|----------------------------------------------------------------------------------------------------------------------|------------------------------------------------------------------------------------------------------|------------------------------|-------------------------------------------------------------------------------------------------------------------------------------------------------------------------------------------------|
|                           | Exposure Certification.  2. Zero (0) No Exposure Certification exemptions have expired during this reporting period. |                                                                                                      |                              |                                                                                                                                                                                                 |
| Wet Weather<br>Monitoring |                                                                                                                      | NPDES-qualifying samples were acquired during all four quarters at each of the four monitored sites. |                              | The City will complete<br>the current monitoring<br>program in 2022 while<br>planning for a new<br>program focused on<br>sampling at outfalls that<br>receive discharge from<br>septic systems. |