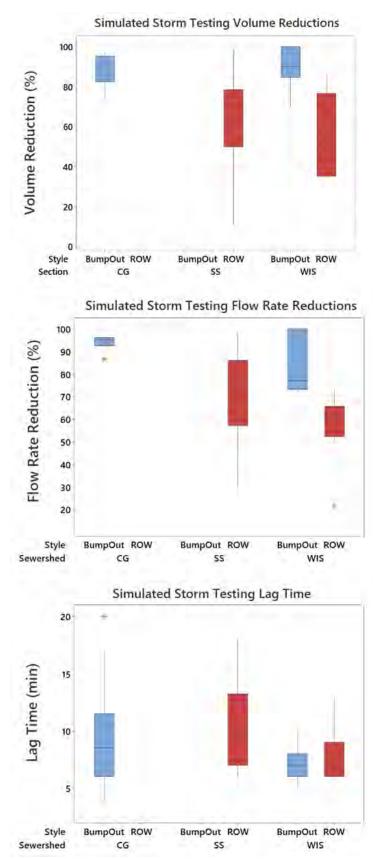

| 2         |
| 2021 Tests (14)                         | 75     | 20              | 63   | 27           | 11   | 5         |
| Indian Springs BRCs (18) Cooke-Glenmont | 67     | 26              | 67   | 15           | 7    | 2         |
| BRCs (12)                               | 87     | 7               | 94   | 3            | 10   | 3         |
| Schreyer-Springs                        | 62     | 20              | 7.1  | 10           | 1.1  | 2         |
| BRCs (14)                               | 62     | 30              | 71   | 10           | 11   | 3         |
| ROW BRCs (25)                           | 58     | 24              | 65   | 15           | 9    | 3         |
| Bump Out BRCs (19)                      | 88     | 9               | 90   | 9            | 5    | 3         |



Figure 15: Simulated storm performance by BRC design type and sewershed.

The highest volume and peak flow reductions (87% and 94%, respectively) were observed during testing of BRCs in the Cooke-Glenmont sewershed (Table 15), all of which were bump-outs. A mean volume reduction of 67% was observed from tests performed on a mix of ROW and bump-out BRCs in the Indian Springs sewershed. Conversely, the lowest volume reductions (mean reduction of 62%) were observed in the Schreyer-Springs sewershed, where only ROW-style BRCs were included in testing. This trend was confirmed by the comparison of ROW versus bump-out BRCs, which suggests that bioretention design style results in a difference of over 33% (Table 15).

A possible explanation for the higher volume reductions observed from the bum