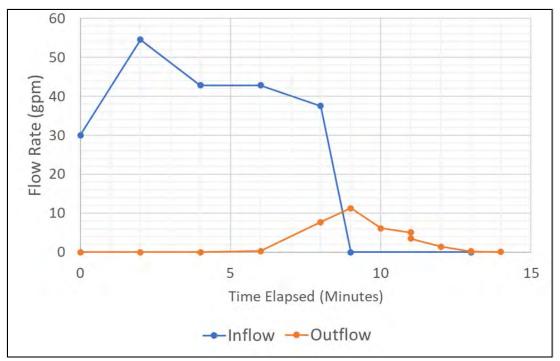

ced runoff volumes by approximately 86%. Outflow duration was lengthened compared to inflow duration, evident in the tails of the outflow hydrograph in Figure 14. This points to both runoff reduction and an increase in lag time, two metrics commonly used to evaluate BRC performance (Hunt et al. 2008; Schlea et al. 2014). The same BRC was also tested in August 2019 when volume reductions were approximately 70%. The 2019 test occurred after an ADP of less than 2 days, compared to the nearly 5 days of dry weather preceding the test performed in 2020. Thus, it is likely that antecedent conditions contributed to the differences in volume and peak flow reductions observed between the tests. Similar results were observed for tests performed at other BRCs in the Indian Springs area in 2019-2020.



Figure 14. Inflow and outflow hydrographs from simulated storm testing performed at a bioretention cell in the Indian Springs sewershed (270 Village Dr). The increase in inflow rate between 0 and 2 minutes reflects the full opening of the valve after the test began, which more commonly occurred immediately after tests commenced.

Another successful test was completed at the same BRC in Indian Springs in May 2021, resulting in volume reductions of 90% (Appendix C). However, when the same BRC was tested again at the end of September, only a small fraction of the total inflow (less than 200mL) was able to be collected at the underdrain 10 minutes after the onset of testing. A similar observation was made during testing on the other BRC on the same street; where testing was once successful,