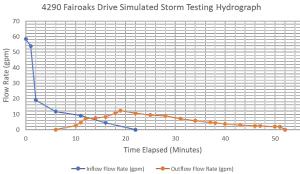

not yield enough measurable outfall, only 130mL was collected over 10 minutes

#### 240 Village







| Inflow Flow Rate (gpm) | Outflow Flow Rate (gpm) |
|------------------------|-------------------------|

| Testing<br>Date | % Volume<br>Reduction | % Peak Flow<br>Reduction | Lag Time | ADP |
|-----------------|-----------------------|--------------------------|----------|-----|
| 8/20/202<br>0   | 99.8                  | 99.9                     | 5        | 5   |
| 9/30/202<br>0   | 99.7                  | 99.9                     | 8        | 2   |
| 5/25/202<br>1   | **                    | **                       | 7        | 4   |

 $<sup>\</sup>ensuremath{^{**}}$  This test did not yield enough measurable outfall, only 150mL was collected over 10 minutes

#### 4290 Fairoaks





|              |                    | % Peak Flow |          |     |
|--------------|--------------------|-------------|----------|-----|
| Testing Date | % Volume Reduction | Reduction   | Lag Time | ADP |
| 5/8/2019     | 16.2*              | 72          | 9        | 0   |
| 10/24/2019   | 47.3               | 85.5        | 13       | 3   |
| 8/20/2020    | 52.2               | 74.2        | 7        | 5   |
| 9/30/2020    | 10.9               | 78.7        | 7        | 2   |

#### 4287 Colerain







| Testing Date | % Volume Reduction | %Peak Flow<br>Reduction | Lag Time | ADP |
|--------------|--------------------|-------------------------|----------|-----|
| 5/8/2019     | 65                 | 68                      | 11       | 4   |
| 10/24/2019   | 65                 | 87