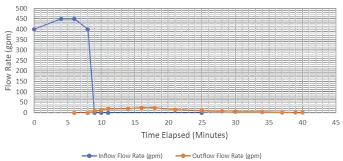

| 11       | 2   |
| 6/17/2021    | 79                 | 52                      | 15       | 4   |
| 9/17/2021    | 36                 | 30                      | 18       | 4   |

#### Across from 4268 Colerain





|              |                    | % Peak Flow |          |     |
|--------------|--------------------|-------------|----------|-----|
| Testing Date | % Volume Reduction | Reduction   | Lag Time | ADP |
| 8/20/2020    | 57.4               | 69.4        | 6        | 5   |
| 9/30/2020    | 61.6               | 74.9        | 7        | 2   |
| 6/17/2021    | 63.4               | 58.9        | 8        | 4   |
| 9/17/2021    | 77.8               | 51.5        | 12       | 4   |

#### 45 Glenmont





45 Glenmont Simulated Storm Testing October 15th, 2020



| Testing Date | % Volume<br>Reduction | % Peak Flow<br>Reduction | Lag Time | ADP |
|--------------|-----------------------|--------------------------|----------|-----|
| 9/24/2020    | 83.7                  | 92                       | 8        | 9   |
| 10/15/2020   | 88                    | 95                       | 9        | 3   |
| 11/5/2020    | 84.6                  | 92.3                     | 10       | 8   |
| 6/16/2021    | 97.3                  | 96.3                     | 20       | 4   |

#### 107 Glenmont





| Testing Date | % Volume<br>Reduction | % Peak Flow<br>Reduction | Lag Time | ADF |
|--------------|-----------------------|--------------------------|----------|-----|
| 9/24/2020    | 81.7                  | 94.7                     | 3        | 9   |
| 10/15/2