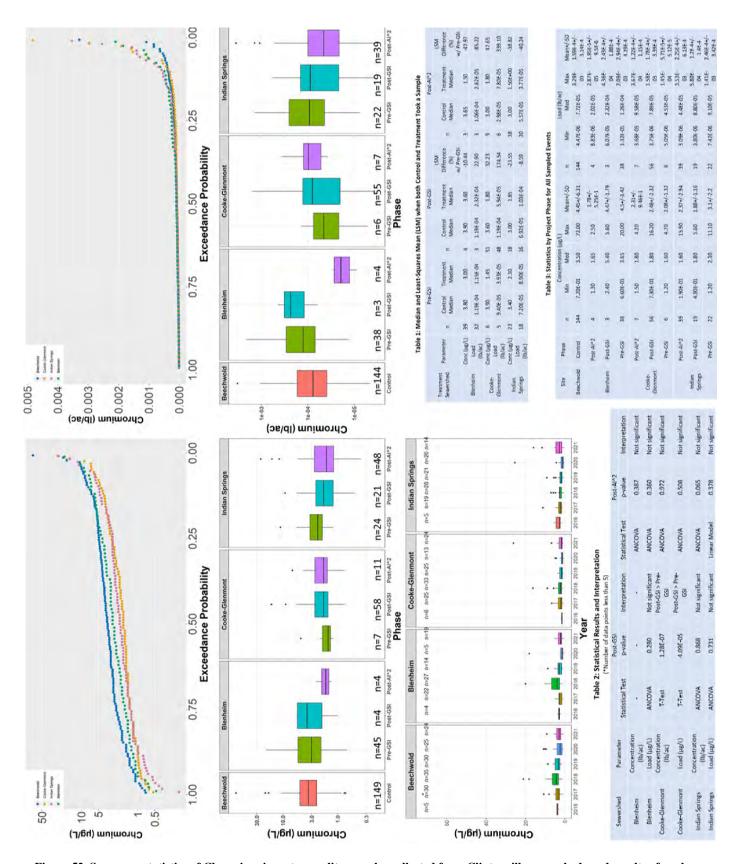

Table 1 Summary of Major Findings, Areas of Accomplishment, Areas Needing Improvement, and Future Direction

| Program Element           | Major Findings                                                                                                       | Areas of<br>Accomplishment                                                                           | Areas Needing<br>Improvement | Future Direction                                                                                                                                                                                |
|---------------------------|----------------------------------------------------------------------------------------------------------------------|------------------------------------------------------------------------------------------------------|------------------------------|-------------------------------------------------------------------------------------------------------------------------------------------------------------------------------------------------|
|                           | Exposure Certification.  2. Zero (0) No Exposure Certification exemptions have expired during this reporting period. |                                                                                                      |                              |                                                                                                                                                                                                 |
| Wet Weather<br>Monitoring |                                                                                                                      | NPDES-qualifying samples were acquired during all four quarters at each of the four monitored sites. |                              | The City will complete<br>the current monitoring<br>program in 2022 while<br>planning for a new<br>program focused on<br>sampling at outfalls that<br>receive discharge from<br>septic systems. |