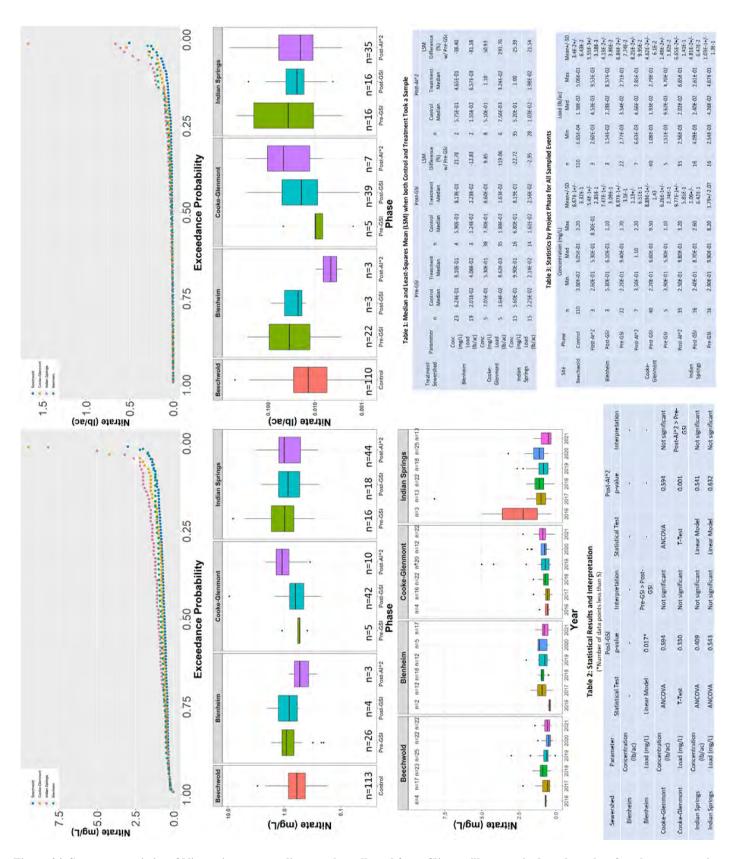

up> comparisons in Table 2 should be considered conclusive in Indian Springs *only* due to limited sample sizes in Blenheim and Cooke-Glenmont. Interpretations comparing sewersheds (Treatment versus Control) are a result of paired t-test analysis for the post-GSI or post AI<sup>2</sup> phases, and "-" indicate too few data to produce the adequate linear relationship required for analysis.



Figure 33. Summary statistics of TKN in water quality samples collected from Clintonville sewersheds and results of analyses comparing project phases. Significant differences (p<0.05) between phases for comparisons with more than five data points in each phase for concentration and load, determined from ANCOVA test with post-hoc test of linear model or t-test, are denoted by asterisk (\*) in boxplot.



Figure 34. Summary statistics of Nitrate in water quality samples collected from Clintonville sewersheds and results of analyses comparing project phases. Significant differences (p<0.05) between phases for comparisons with more than five data points in each phase for concentration and load, determined from ANCOVA test with post-hoc test of linear model or t-test, are denoted by asterisk (\*) in boxplot.



Figure 35. Summary statistics of Nitrite in water quality samples collected from Clintonville sewersheds and results of analyses comparing project phases. Significant differences (p<0.05) between phases for comparisons with more than five data points in each phase for concentration and load, determined from ANCOVA test with post-hoc test of linear model or t-test, are denoted by aster