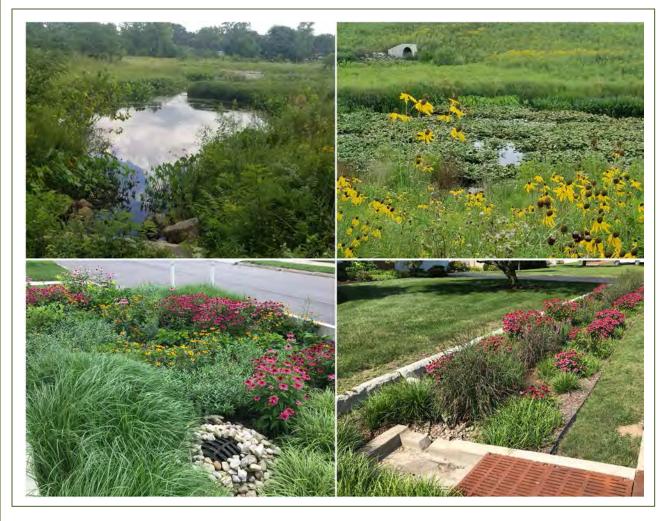

Idlewild, Briggs, Blueprint Clintonville



# City of Columbus Stormwater NPDES Permit

January 1, 2021 – December 31, 2021 (Ohio EPA Permit Number: 4PI00000\*CD)

## ANNUAL REPORT

#### CITY OF COLUMBUS ANNUAL REPORT

AUTHORIZATION TO DISCHARGE UNDER THE NPDES (NATIONAL POLLUTANT DISCHARGE ELIMINATION SYSTEM)

In compliance with the provisions of the Federal Water Pollution Control Act, as amended (33 U.S.C. 1251 et. seq.) and the Ohio Water Pollution Control Act (Ohio Revised Code Section 6111), the City of Columbus is authorized by the Ohio Environmental Protection Agency, to discharge from all portions of the City of Columbus municipal separate storm sewer system, to waters of the State in accordance with the approved Storm Water Management Program, monitoring requirements, and other