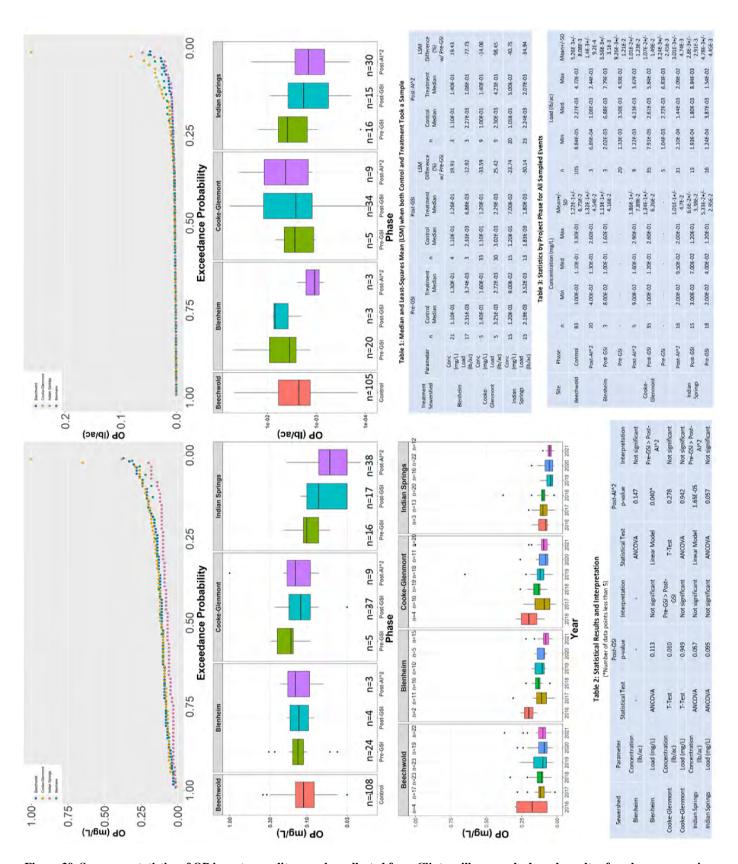

Table 1 Summary of Major Findings, Areas of Accomplishment, Areas Needing Improvement, and Future Direction

| Program Element           | Major Findings                                                                                                       | Areas of<br>Accomplishment                                                                           | Areas Needing<br>Improvement | Future Direction                                                                                                                                                                                |
|---------------------------|----------------------------------------------------------------------------------------------------------------------|------------------------------------------------------------------------------------------------------|------------------------------|-------------------------------------------------------------------------------------------------------------------------------------------------------------------------------------------------|
|                           | Exposure Certification.  2. Zero (0) No Exposure Certification exemptions have expired during this reporting period. |                                                                                                      |                              |                                                                                                                                                                                                 |
| Wet Weather<br>Monitoring |                                                                                                                      | NPDES-qualifying samples were acquired during all four quarters at each of the four monitored sites. |                              | The City will complete<br>the current monitoring<br>program in 2022 while<br>planning for a new<br>program focused on<br>sampling at outfalls that<br>receive discharge from<br>septic systems. |