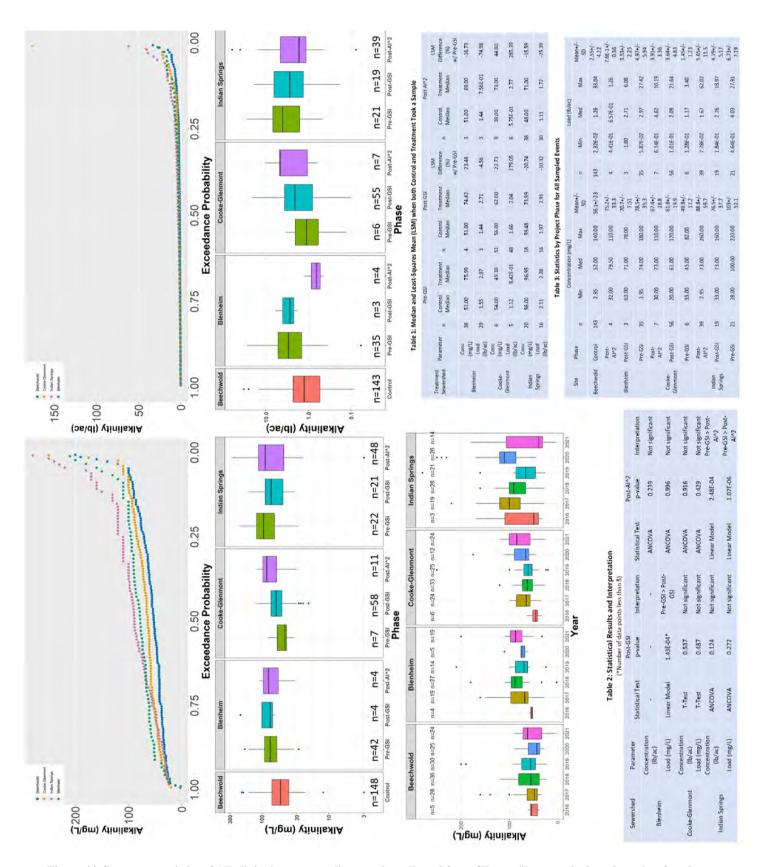

Table 1 Summary of Major Findings, Areas of Accomplishment, Areas Needing Improvement, and Future Direction

| Program Element           | Major Findings                                                                                                       | Areas of<br>Accomplishment                                                                           | Areas Needing<br>Improvement | Future Direction                                                                                                                                                                                |
|---------------------------|----------------------------------------------------------------------------------------------------------------------|------------------------------------------------------------------------------------------------------|------------------------------|-------------------------------------------------------------------------------------------------------------------------------------------------------------------------------------------------|
|                           | Exposure Certification.  2. Zero (0) No Exposure Certification exemptions have expired during this reporting period. |                                                                                                      |                              |                                                                                                                                                                                                 |
| Wet Weather<br>Monitoring |                                                                                                                      | NPDES-qualifying samples were acquired during all four quarters at each of the four monitored sites. |                              | The City will complete<br>the current monitoring<br>program in 2022 while<br>planning for a new<br>program focused on<br>sampling at outfalls that<br>receive discharge from<br>septic systems. |