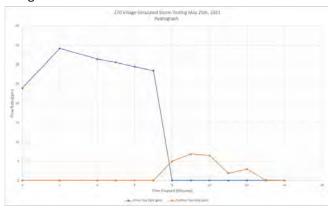

| 52.6                     | 6        | 2   |
| 5/25/2021    | 40.4                  | 21.4                     | 7        | 4   |
| 9/29/2021    | 56.9                  | 52.3                     | 9        | 7   |

#### 144 E. Schreyer





| Testing<br>Date | % Volume<br>Reduction | % Peak Flow<br>Reduction | Lag Time | ADP |
|-----------------|-----------------------|--------------------------|----------|-----|
| 8/20/2020       | 76.4                  | 63.2                     | 6        | 5   |
| 9/30/2020       | 35.1                  | 65.6                     | 6        | 2   |
| 5/25/2021       | 86.5                  | 68.6                     | 9        | 4   |
| 9/29/2021       | 79.5                  | 59.1                     | 7        | 7   |



#### 270 Village



| Testing Date | % Volume<br>Reduction | % Peak Flow<br>Reduction | Lag Time | ADP |
|--------------|-----------------------|--------------------------|----------|-----|
| 5/8/2019     | 90.4                  | 72.5                     | 10       | 4   |
| 8/15/2019    | 69.8                  | 73                       | 6        | 2   |
| 8/20/2020    | 86.2                  | 77                       | 6        | 5   |
| 9/30/2020    | 84.5                  | 73.5                     | 7        | 2   |
| 5/25/2021    | 89.9                  | 80                       | 8        | 4   |
| 9/29/2021    | **                    | **                       | 7        | 4   |

<sup>\*\*</sup> This test did not yield enough measurable outfall, only 130mL was collected over 10 minutes

#### 240