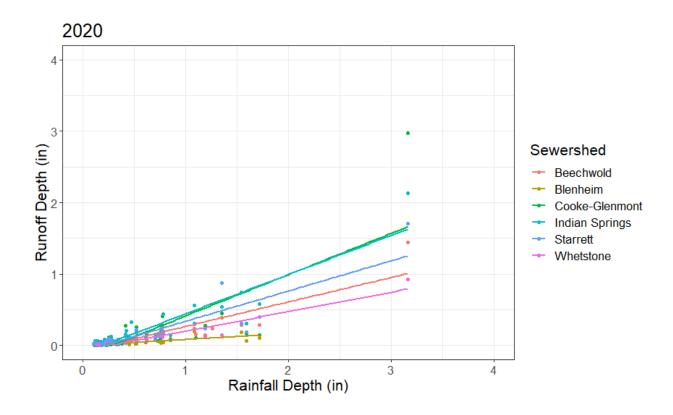

mont and Indian Springs was higher than the three control sewersheds which received no sanitary sewer lateral lining, sump pump installation, or downspout redirection. Conversely, progress on completion of the remaining Blueprint pillars in the Blenheim sewershed was not sufficient to yield a similar increase the rainfall-runoff response of the sewershed compared to

the control sewersheds. Additionally, a substantial portion of flow from the Blenheim outfall began being diverted to the Blenheim wetland in 2019, which may have been under-estimated due to equipment failures that occurred at both the Blenheim outfall and Blenheim wetland outlet in 2020 and 2021. Data collected during the 2022 monitoring campaign is expected to allow this analysis to be more robust in the 2023 final report.





### Runoff Coefficient

Runoff coefficients (C<sub>R</sub>) for the monitored sewersheds are presented in Table 9. Many factors impact the runoff coefficient of a watershed, with increases in soil compaction, percent imperviousness, and slope as well as decreases in vegetated cover causing increases in C<sub>R</sub> (Leopold 1991; Line and White 2002). Runoff coefficients from the six sewersheds in Clintonville varied from 0.15 to 0.33 prior to the installation of GI, on the lower end of previously reported values for typical single-family residential areas (0.30-0.50; Dunne and Leopold, 1978). They were, however, similar to two residential neighborhoods in Waterford, CT (0.19-0.24; Hood et al. 2007). Line and White (2007) found C<sub>R</sub> of 0.55 for residential development on mode