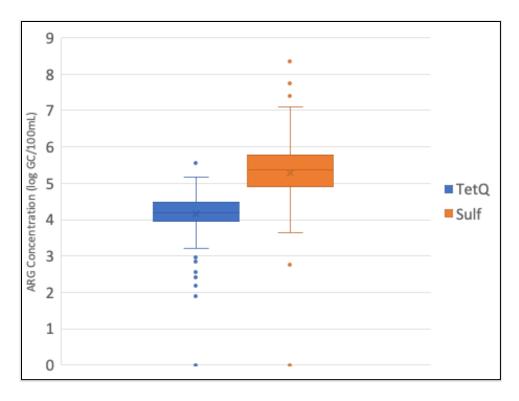

-----------------------------------------------|------|------|------|------|------|------|------|------|------|------|---------|--|--|
| ARG          | BW   | BR                                                    | СН   | IS   | LI   | LO   | ST   | UCI  | UCO  | WI   | WO   | WHS  | Overall |  |  |
| Sulfonamide  | 5.09 | 5.55                                                  | 5.12 | 5.80 | 4.33 | 3.92 | 5.11 | 5.50 | 4.53 | 5.16 | 4.99 | 5.82 | 5.29    |  |  |
| Tetracycline | 4.18 | 4.20                                                  | 4.13 | 4.24 | 3.95 | 3.90 | 4.09 | 4.30 | 4.32 | 4.01 | 4.11 | 4.25 | 4.16    |  |  |
| Carbapenem*  | -    | -                                                     | -    | -    | -    | -    | -    | -    | -    | -    | -    | -    | -       |  |  |



Figure 25: Mean ARG concentrations of tetracycline (TetQ) and sulfonamide (Sulf) resistance (log GC/100mL) for samples collected in 2021.

# **Conclusions**

This report details holistic hydrologic and water quality monitoring activities undertaken by Ohio State University to quantify and compare the effects of installing green infrastructure in the Clintonville neighborhood of Columbus, Ohio, over the 2016-2021 period. This final report includes interim findings for the research as a whole, which will not be fully completed until 2023. The following conclusions were drawn from data collected from 2016-2021:

(1) Runoff generation patterns remained similar in the monitored sewersheds before and after the installation of GI. Runoff depths during the post-AI<sup>2</sup> phase significantly