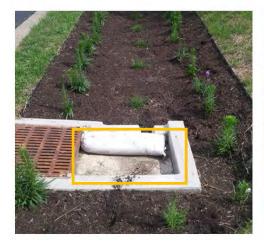

on structure in the sewer upstream of the existing sewershed outfall. During the establishment phase, runoff was routed away from the BRCs to provide a period for plants to establish (Figure 4). Breaks between the construction of GI and completion of remaining Blueprint pillars caused the duration of the post-GI period to vary greatly (8-40 months) between the treatment sewersheds. The additional Blueprint pillars were often implemented over several months to 1.5 years, without constant construction occurring in the sewersheds; these construction periods (AI² construction) were also excluded in the project period comparisons presented herein. All aspects of infrastructure improvements related to Blueprint Columbus were completed in all treatment sewersheds as of November 2021 (Figure 3).





Figure 4. Bioretention cell with sandbag blocking the inlet and the same cell after sandbag was removed and runoff from street was routed into the practice. Blocking of the inlet structures prevented high-intensity runoff events from entering the practice immediately following planting to allow juvenile plants to become established in the bioretention media. An additional erosion control practice downstream of the inlet weir was added after the sandbag was removed.

As of the time of report preparation, sufficient data have been collected to make statistical inferences about changes in runoff quantity and quality following the implementation of GI in the Blenheim, Cooke-Glenmont, and Indian Springs sewersheds using Beechwold as a control (i.e., comparing post-GI to pre-GI). However, an