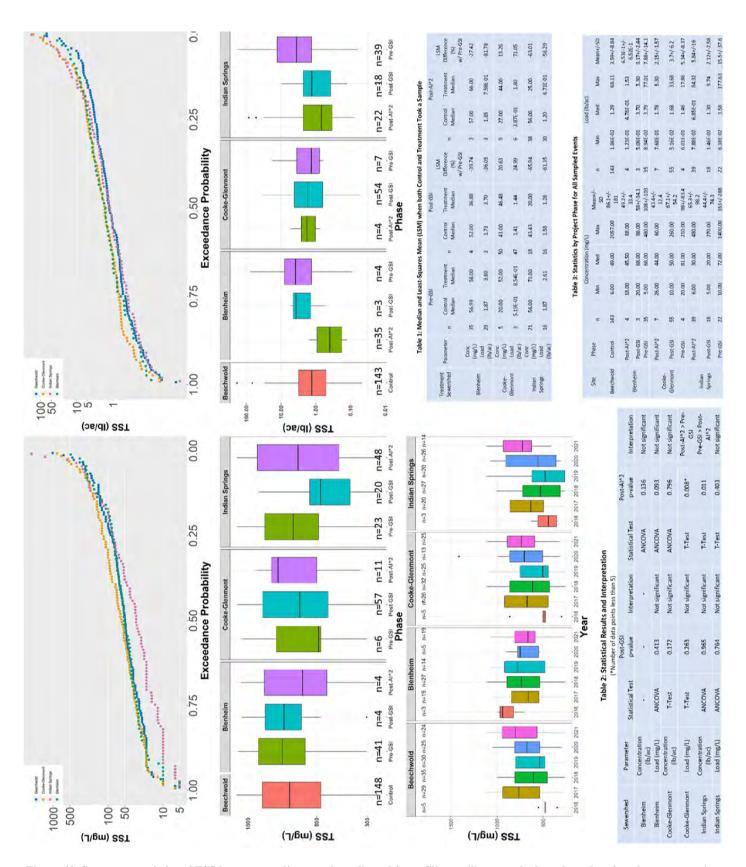

Table 1 Summary of Major Findings, Areas of Accomplishment, Areas Needing Improvement, and Future Direction

| Program Element           | Major Findings                                                                                                       | Areas of<br>Accomplishment                                                                           | Areas Needing<br>Improvement | Future Direction                                                                                                                                                                                |
|---------------------------|----------------------------------------------------------------------------------------------------------------------|------------------------------------------------------------------------------------------------------|------------------------------|-------------------------------------------------------------------------------------------------------------------------------------------------------------------------------------------------|
|                           | Exposure Certification.  2. Zero (0) No Exposure Certification exemptions have expired during this reporting period. |                                                                                                      |                              |                                                                                                                                                                                                 |
| Wet Weather<br>Monitoring |                                                                                                                      | NPDES-qualifying samples were acquired during all four quarters at each of the four monitored sites. |                              | The City will complete<br>the current monitoring<br>program in 2022 while<br>planning for a new<br>program focused on<br>sampling at outfalls that<br>receive discharge from<br>septic systems. |