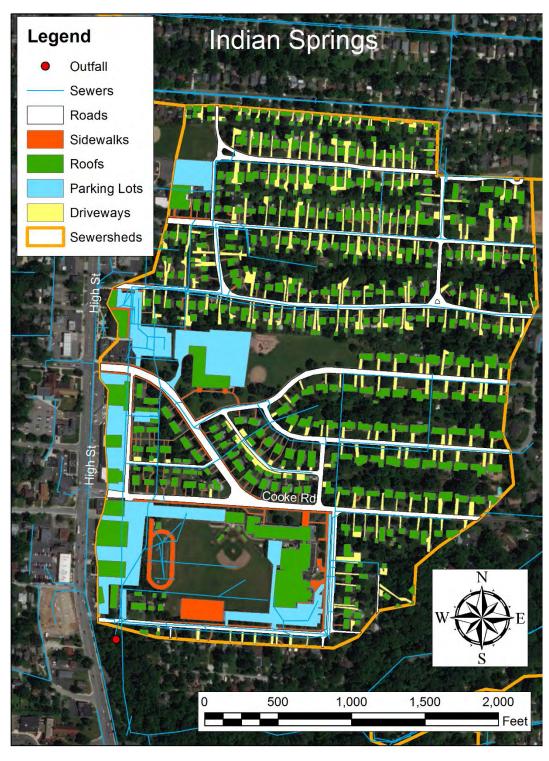

green roofs in Chicago." *Atmospheric Environment*, 42(31), 7266-7273.

U.S. Environmental Protection Agency (USEPA). (1983). *Methods of chemical analysis of water and waste*. EPA-600/4-79-020, Cincinnati, Ohio.

## **Appendix A: Green Infrastructure Retrofits in the Clintonville Neighborhood**



Figure 26. Locations of bioretention (green) and permeable pavement (orange) retrofits planned for the Clintonville neighborhood. The areas of Clintonville being monitored are outlined in blue (control sewershed) and white (green infrastructure retrofits).

## **Appendix B: GIS Analysis to Identify Different Impervious Surface Types in Each Sewershed**



Figure 27. Map showing impervious surface types in the Beechwold sewershed. Pervious areas in the sewershed are not highlighted with color.



Figure 28. Map showing impervious surface types in the Indian Springs sewershed. Pervious areas in the sewershed are not highlighted with color.



Figure 29. Map showing impervious surface types in the Cooke-Glenmont sewershed. Pervious areas in the sewershed are not highlighted with color.



Figure 30. Map showing impervious surface types in the Blenheim sewershed. Pervious areas in the sewershed are not highlighted with color.



Figure 31. Map showing impervious surface types in the Starrett sewershed. Pervious areas in the sewershed are not highlighted with color.



Figure 32. Map showing impervious surface types in the Whetstone sewershed. Pervious areas in the sewershed are not highlighted with color.

### **Appendix C: Results of Simulated Storm Testing**

#### 94 E.Schreyer/Co