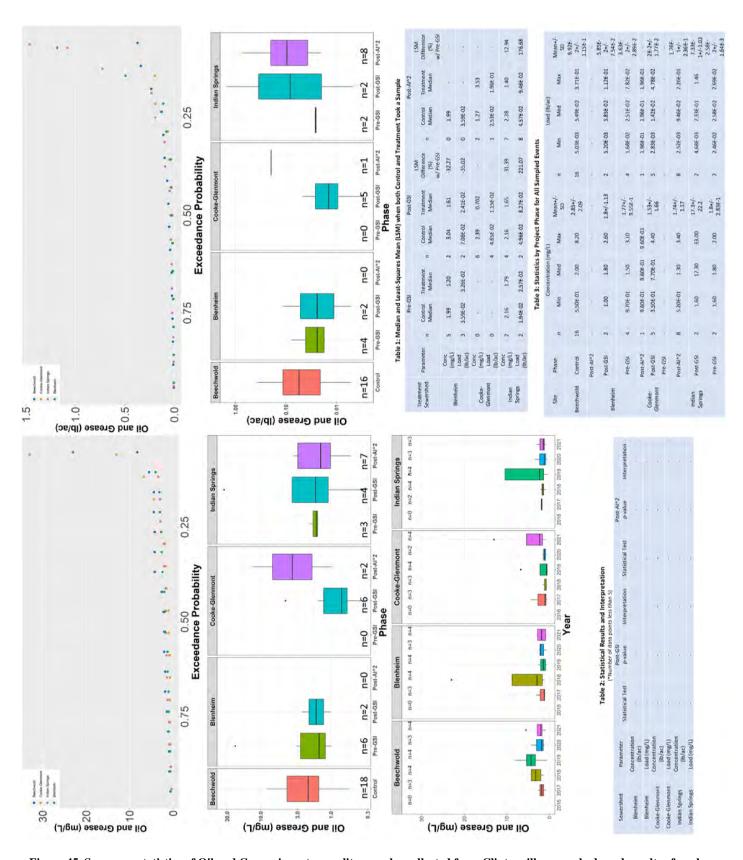

Table 1 Summary of Major Findings, Areas of Accomplishment, Areas Needing Improvement, and Future Direction

| Program Element           | Major Findings                                                                                                       | Areas of<br>Accomplishment                                                                           | Areas Needing<br>Improvement | Future Direction                                                                                                                                                                                |
|---------------------------|----------------------------------------------------------------------------------------------------------------------|------------------------------------------------------------------------------------------------------|------------------------------|-------------------------------------------------------------------------------------------------------------------------------------------------------------------------------------------------|
|                           | Exposure Certification.  2. Zero (0) No Exposure Certification exemptions have expired during this reporting period. |                                                                                                      |                              |                                                                                                                                                                                                 |
| Wet Weather<br>Monitoring |                                                                                                                      | NPDES-qualifying samples were acquired during all four quarters at each of the four monitored sites. |                              | The City will complete<br>the current monitoring<br>program in 2022 while<br>planning for a new<br>program focused on<br>sampling at outfalls that<br>receive discharge from<br>septic systems. |