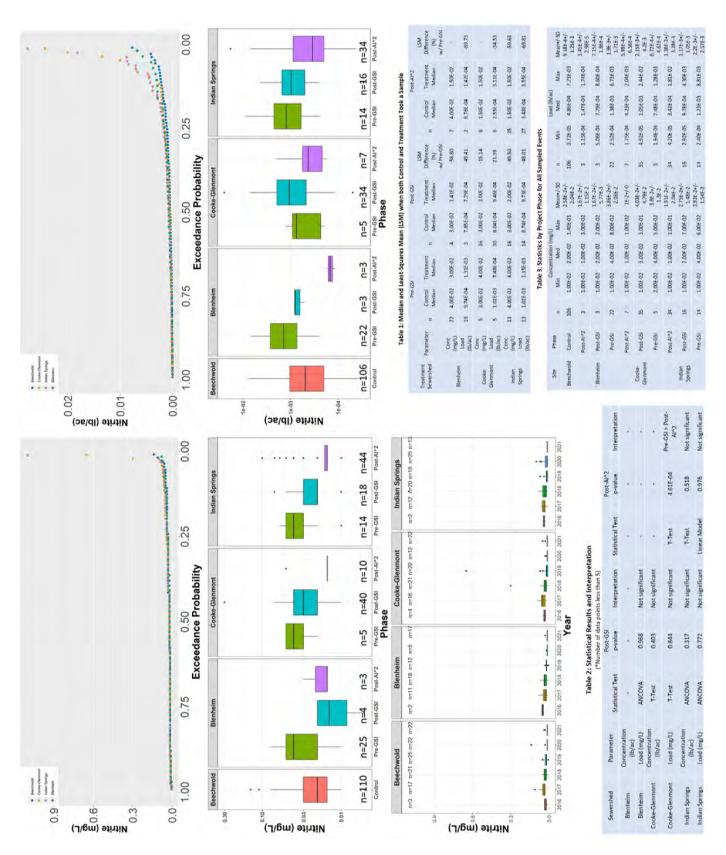

Table 1 Summary of Major Findings, Areas of Accomplishment, Areas Needing Improvement, and Future Direction

| Program Element           | Major Findings                                                                                                       | Areas of<br>Accomplishment                                                                           | Areas Needing<br>Improvement | Future Direction                                                                                                                                                                                |
|---------------------------|----------------------------------------------------------------------------------------------------------------------|------------------------------------------------------------------------------------------------------|------------------------------|-------------------------------------------------------------------------------------------------------------------------------------------------------------------------------------------------|
|                           | Exposure Certification.  2. Zero (0) No Exposure Certification exemptions have expired during this reporting period. |                                                                                                      |                              |                                                                                                                                                                                                 |
| Wet Weather<br>Monitoring |                                                                                                                      | NPDES-qualifying samples were acquired during all four quarters at each of the four monitored sites. |                              | The City will complete<br>the current monitoring<br>program in 2022 while<br>planning for a new<br>program focused on<br>sampling at outfalls that<br>receive discharge from<br>septic systems. |