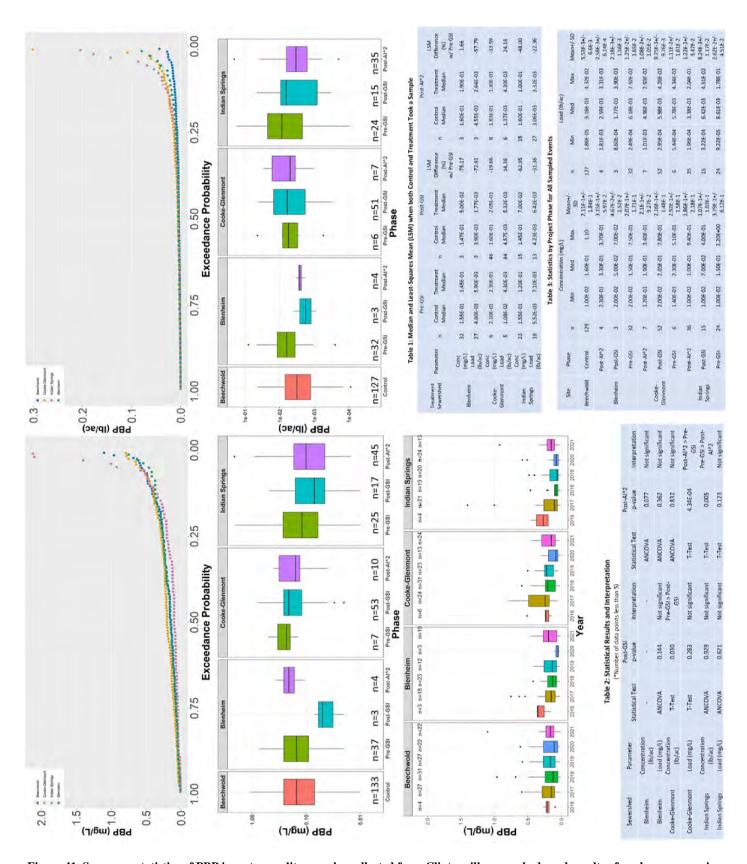

Table 1 Summary of Major Findings, Areas of Accomplishment, Areas Needing Improvement, and Future Direction

| Program Element           | Major Findings                                                                                                       | Areas of<br>Accomplishment                                                                           | Areas Needing<br>Improvement | Future Direction                                                                                                                                                                                |
|---------------------------|----------------------------------------------------------------------------------------------------------------------|------------------------------------------------------------------------------------------------------|------------------------------|-------------------------------------------------------------------------------------------------------------------------------------------------------------------------------------------------|
|                           | Exposure Certification.  2. Zero (0) No Exposure Certification exemptions have expired during this reporting period. |                                                                                                      |                              |                                                                                                                                                                                                 |
| Wet Weather<br>Monitoring |                                                                                                                      | NPDES-qualifying samples were acquired during all four quarters at each of the four monitored sites. |                              | The City will complete<br>the current monitoring<br>program in 2022 while<br>planning for a new<br>program focused on<br>sampling at outfalls that<br>receive discharge from<br>septic systems. |