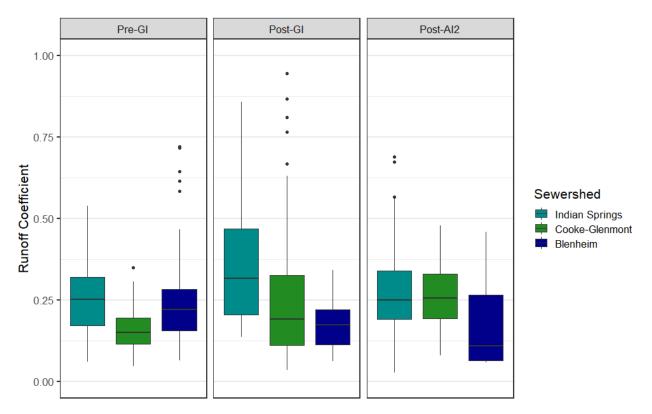

----------------------|--------------|-------|---------------|-------|--------------------|
| Sewershed                    | $C_R$        | $C_R$ | $\Delta  C_R$ | $C_R$ | $\Delta \ C_R$     |
| Blenheim                     | 0.26         | 0.19  | -0.08         | 0.14  | -0.12              |
| Control (Blenheim)           | 0.23         | 0.16  | -0.08         | 0.10  | -0.13              |
| Cooke-Glenmont               | 0.20         | 0.25  | 0.05          | 0.26  | 0.06               |
| Control (Cooke-<br>Glenmont) | 0.18         | 0.23  | 0.05          | 0.13  | -0.06              |
| <b>Indian Springs</b>        | 0.29         | 0.40  | 0.11          | 0.30  | 0.01               |
| Control (Indian Springs)     | 0.21         | 0.30  | 0.09          | 0.17  | -0.04              |



Figure 12: Distribution of runoff coefficients during storm events in each of the treatment sewershed by project phase.

## Normalized Peak Runoff Flow Rate

Sewershed area-normalized peak discharge (in/hr), also known as areal peak discharge, was plotted against peak rainfall intensity (Figure 13). A linear relationship explained approximately 70±8% of the variance in the peak flow rates across the four sewersheds during the pre-retrofit period. The variability of the normalized peak flow rates increased following GI implementation in the treatment sewersheds. Weaker linear relationships and larger standard deviations between the sewersheds were observed in the post-GI and post-AI<sup>2</sup> phases (50±24%), potentially influenced by the smaller datasets corresponding to these periods.