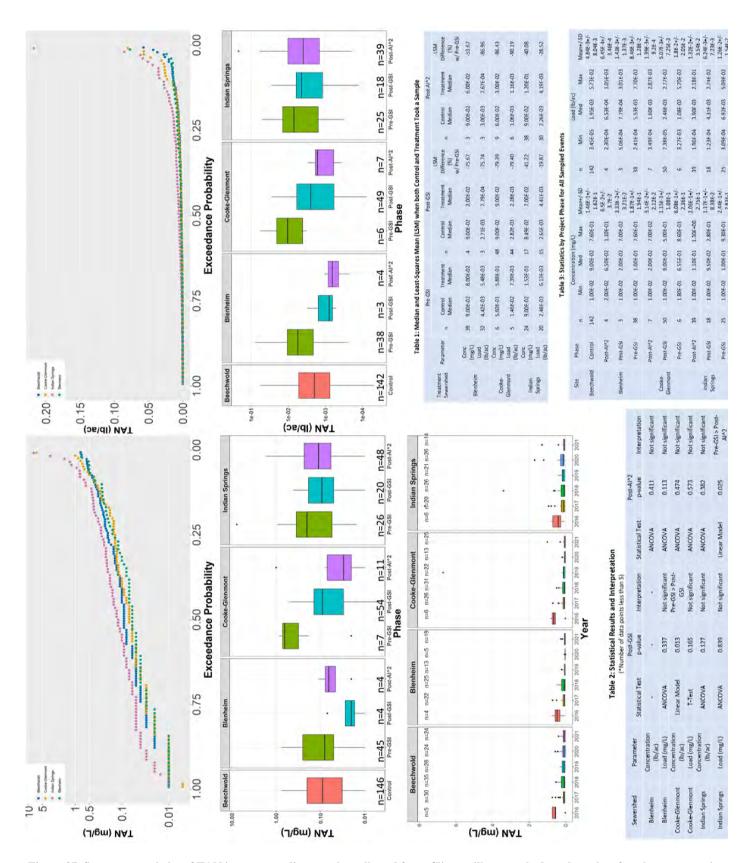

Table 1 Summary of Major Findings, Areas of Accomplishment, Areas Needing Improvement, and Future Direction

| Program Element           | Major Findings                                                                                                       | Areas of<br>Accomplishment                                                                           | Areas Needing<br>Improvement | Future Direction                                                                                                                                                                                |
|---------------------------|----------------------------------------------------------------------------------------------------------------------|------------------------------------------------------------------------------------------------------|------------------------------|-------------------------------------------------------------------------------------------------------------------------------------------------------------------------------------------------|
|                           | Exposure Certification.  2. Zero (0) No Exposure Certification exemptions have expired during this reporting period. |                                                                                                      |                              |                                                                                                                                                                                                 |
| Wet Weather<br>Monitoring |                                                                                                                      | NPDES-qualifying samples were acquired during all four quarters at each of the four monitored sites. |                              | The City will complete<br>the current monitoring<br>program in 2022 while<br>planning for a new<br>program focused on<br>sampling at outfalls that<br>receive discharge from<br>septic systems. |