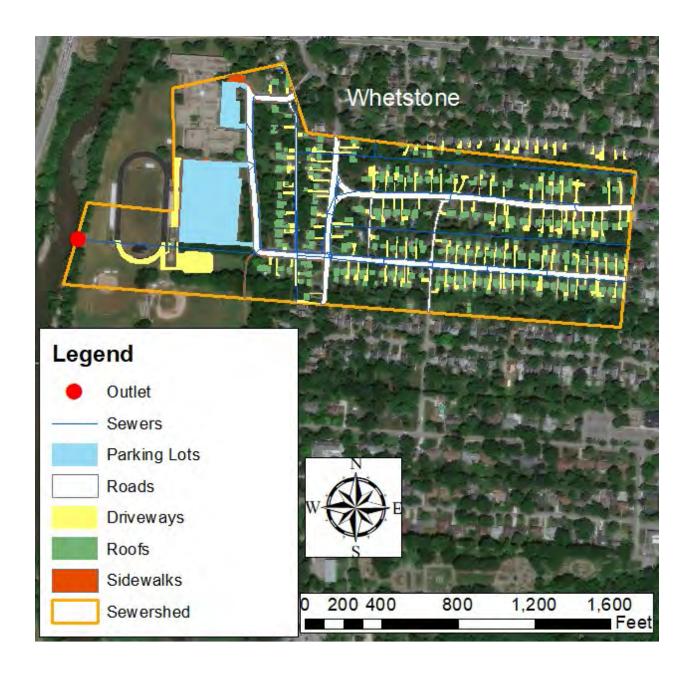

Analysis to Identify Different Impervious Surface Types in Each Sewershed**



Figure 27. Map showing impervious surface types in the Beechwold sewershed. Pervious areas in the sewershed are not highlighted with color.



Figure 28. Map showing impervious surface types in the Indian Springs sewershed. Pervious areas in the sewershed are not highlighted with color.



Figure 29. Map showing impervious surface types in the Cooke-Glenmont sewershed. Pervious areas in the sewershed are not highlighted with color.



Figure 30. Map showing impervious surface types in the Blenheim sewershed. Pervious areas in the sewershed are not highlighted with color.



Figure 31. Map showing impervious surface types in the Starrett sewershed. Pervious areas in the sewershed are not highlighted with color.



Figure 32. Map showing impervious surface types in the Whetstone sewershed. Pervious areas in the sewershed are not highlighted with color.

### **Appendix C: Results of Simulated Storm Testing**

#### 94 E.Schreyer/Corner of Schreyer and Shields

Schreyer and Shields Simulated Storm Testing Hydrograph 09/29/21





| Testing Date | % Volume<br>Reduction | % Peak Flow<br>Reduction | Lag Time | ADP |
|--------------|-----------------------|--------------------------|----------|-----|
| 7/24/2018    | 44                    | 73                       | 7        | 3   |
| 10/30/2018   | 34                    | 60                       | 13       | 2   |
| 8/15/2019    | 45.8                  | 62                       | 6        | 2   |
| 8/20/2020    | 33.7                  | 49.8