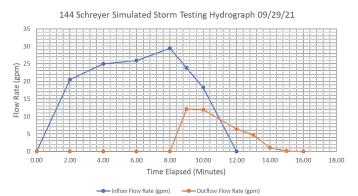

9/21





| Testing Date | % Volume<br>Reduction | % Peak Flow<br>Reduction | Lag Time | ADP |
|--------------|-----------------------|--------------------------|----------|-----|
| 7/24/2018    | 44                    | 73                       | 7        | 3   |
| 10/30/2018   | 34                    | 60                       | 13       | 2   |
| 8/15/2019    | 45.8                  | 62                       | 6        | 2   |
| 8/20/2020    | 33.7                  | 49.8                     | 6        | 5   |
| 9/30/2020    | 45                    | 52.6                     | 6        | 2   |
| 5/25/2021    | 40.4                  | 21.4                     | 7        | 4   |
| 9/29/2021    | 56.9                  | 52.3                     | 9        | 7   |

#### 144 E. Schreyer





| Testing<br>Date | % Volume<br>Reduction | % Peak Flow<br>Reduction | Lag Time | ADP |
|-----------------|-----------------------|--------------------------|----------|-----|
| 8/20/2020       | 76.4                  | 63.2                     | 6        | 5   |
| 9/30/2020       | 35.1                  | 65.6                     | 6        | 2   |
| 5/25/2021       | 86.5                  | 68.6                     | 9        | 4   |
| 9/29/2021       | 79.5                  | 59.1                     | 7        | 7   |



#### 270 Village



| Testing Date | % Volume<br>Reduction | % Peak Flow<br>Reduction | Lag Time | ADP |
|--------------|-----------------------|--------------------------|----------|-----|
| 5/8/2019     | 90.4                  | 72.5                     | 10