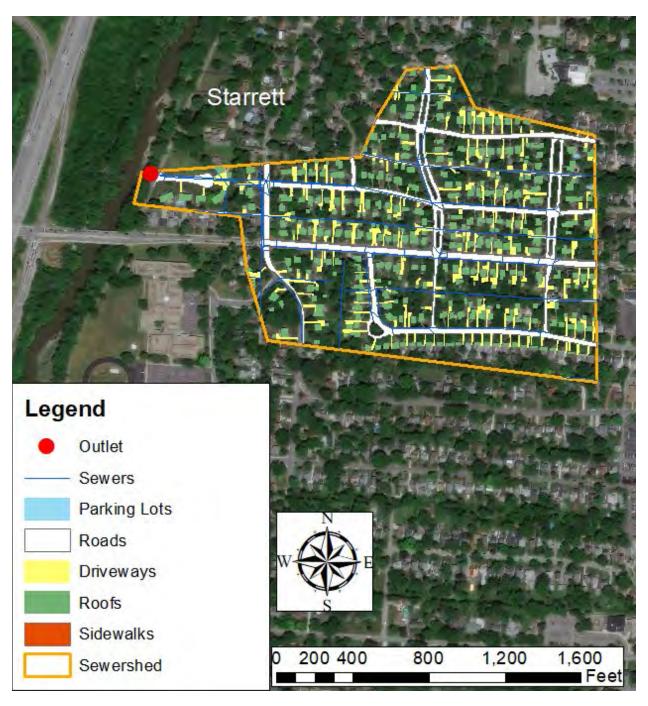

as of Clintonville being monitored are outlined in blue (control sewershed) and white (green infrastructure retrofits).

## **Appendix B: GIS Analysis to Identify Different Impervious Surface Types in Each Sewershed**



Figure 27. Map showing impervious surface types in the Beechwold sewershed. Pervious areas in the sewershed are not highlighted with color.



Figure 28. Map showing impervious surface types in the Indian Springs sewershed. Pervious areas in the sewershed are not highlighted with color.



Figure 29. Map showing impervious surface types in the Cooke-Glenmont sewershed. Pervious areas in the sewershed are not highlighted with color.



Figure 30. Map showing impervious surface types in the Blenheim sewershed. Pervious areas in the sewershed are not highlighted with color.



Figure 31. Map showing impervious surface types in the Starrett sewershed. Pervious areas in the sewershed are not highlighted with color.



Figure 32. Map showing impervious surface types in the Whetstone sewershed. Pervious areas in the sewershed are not highlighted with color.

### **Appendix C: Results of Simulated Storm Testing**

#### 94 E.Schreyer/Corner of Schreyer and Shields

Schreyer and Shields Simulated Storm Testing Hydrograph 09/29/21





| Testing Date | % Volume<br>Reduction | % Peak Flow<br>Reduction | Lag Time | ADP |
|--------------|-----------------------|--------------------------|----------|-----|
| 7/24/2018    | 44                    | 73                       | 7        | 3   |
| 10/30/2018   | 34                    | 60                       | 13       | 2