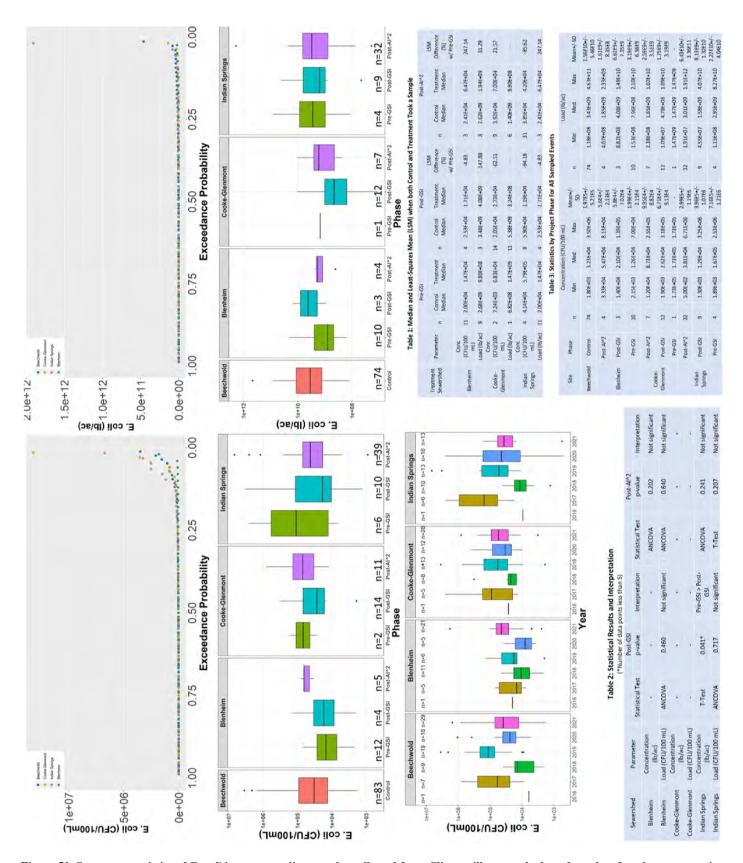

Table 1 Summary of Major Findings, Areas of Accomplishment, Areas Needing Improvement, and Future Direction

| Program Element           | Major Findings                                                                                                       | Areas of<br>Accomplishment                                                                           | Areas Needing<br>Improvement | Future Direction                                                                                                                                                                                |
|---------------------------|----------------------------------------------------------------------------------------------------------------------|------------------------------------------------------------------------------------------------------|------------------------------|-------------------------------------------------------------------------------------------------------------------------------------------------------------------------------------------------|
|                           | Exposure Certification.  2. Zero (0) No Exposure Certification exemptions have expired during this reporting period. |                                                                                                      |                              |                                                                                                                                                                                                 |
| Wet Weather<br>Monitoring |                                                                                                                      | NPDES-qualifying samples were acquired during all four quarters at each of the four monitored sites. |                              | The City will complete<br>the current monitoring<br>program in 2022 while<br>planning for a new<br>program focused on<br>sampling at outfalls that<br>receive discharge from<br>septic systems. |