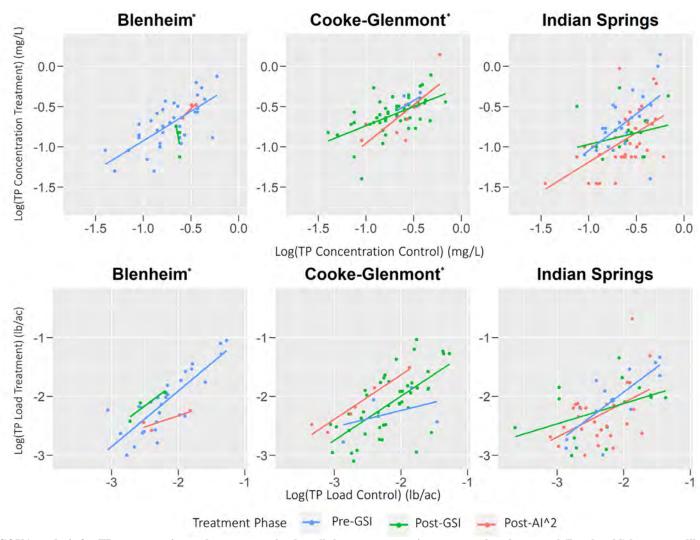

GSI at Cooke-Glenmont (Appendix D). Similarly, TP concentrations fell by 49.1% (*p*<0.001) in the post-AI<sup>2</sup> phase in Indian Springs. While not significant, the median TP storm event load was reduced in the post-GSI phase for all treatment sewersheds. Previous residential and commercial GSI studies demonstrated TP concentration and load reductions in the range of 29-72% (Line et al. 2012; Page et al. 2015a). Aside from load in Cooke-Glenmont, reductions in both TP load (15.5-25.7%) and concentration (28.0-42.9%) were observed in the post-GSI phase in all treatment sewersheds. Reductions observed herein were likely due to a combination of adsorption of dissolved phosphorus and sedimentation of particulate phosphorus in bioretention (Hsieh & Davis, 2005; Roy-Poirier et al. 2010a).



Figure 19: ANCOVA analysis for TP concentration and storm event load at all three treatment sites compared to the control (Beechwold) between calibration (pre-GSI) and treatment phases (post-GSI and post-AI²) at Blenheim, Cooke-Glenmont, and Indian Springs. Data collected from Blenheim and Cooke-Glenmont during the post-AI² phase are considered preliminary at the time of this report due to low sample size. Conclusions about water quality trends in the sewersheds will be formulated following additional data collected in 2022 and will be presented in the final report.

# Total Suspended Solids

Summary statistics for TSS concentrations and loads collected during the 2016-2021 monitoring period are presented in Table 18 and Figure 42 (Appendix D). Median TSS concentrations in Cooke-Glenmont