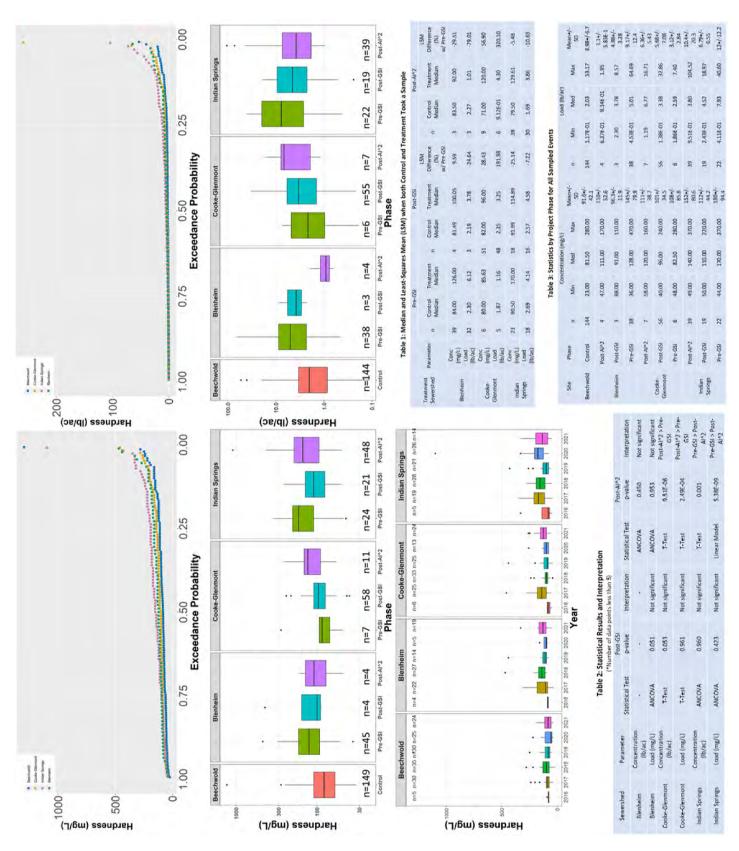

Table 1 Summary of Major Findings, Areas of Accomplishment, Areas Needing Improvement, and Future Direction

| Program Element           | Major Findings                                                                                                       | Areas of<br>Accomplishment                                                                           | Areas Needing<br>Improvement | Future Direction                                                                                                                                                                                |
|---------------------------|----------------------------------------------------------------------------------------------------------------------|------------------------------------------------------------------------------------------------------|------------------------------|-------------------------------------------------------------------------------------------------------------------------------------------------------------------------------------------------|
|                           | Exposure Certification.  2. Zero (0) No Exposure Certification exemptions have expired during this reporting period. |                                                                                                      |                              |                                                                                                                                                                                                 |
| Wet Weather<br>Monitoring |                                                                                                                      | NPDES-qualifying samples were acquired during all four quarters at each of the four monitored sites. |                              | The City will complete<br>the current monitoring<br>program in 2022 while<br>planning for a new<br>program focused on<br>sampling at outfalls that<br>receive discharge from<br>septic systems. |