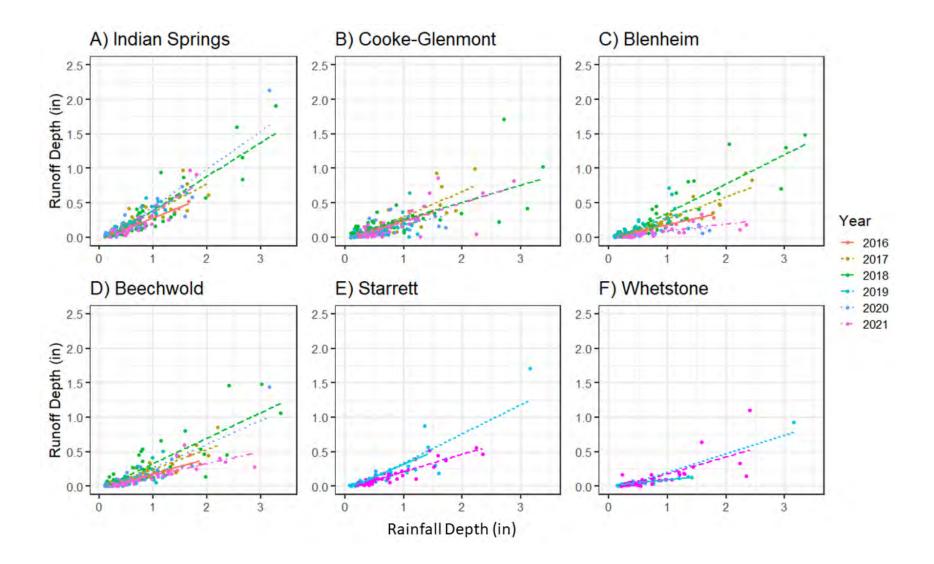

Table 1 Summary of Major Findings, Areas of Accomplishment, Areas Needing Improvement, and Future Direction

| Program Element           | Major Findings                                                                                                       | Areas of<br>Accomplishment                                                                           | Areas Needing<br>Improvement | Future Direction                                                                                                                                                                                |
|---------------------------|----------------------------------------------------------------------------------------------------------------------|------------------------------------------------------------------------------------------------------|------------------------------|-------------------------------------------------------------------------------------------------------------------------------------------------------------------------------------------------|
|                           | Exposure Certification.  2. Zero (0) No Exposure Certification exemptions have expired during this reporting period. |                                                                                                      |                              |                                                                                                                                                                                                 |
| Wet Weather<br>Monitoring |                                                                                                                      | NPDES-qualifying samples were acquired during all four quarters at each of the four monitored sites. |                              | The City will complete<br>the current monitoring<br>program in 2022 while<br>planning for a new<br>program focused on<br>sampling at outfalls that<br>receive discharge from<br>septic systems. |