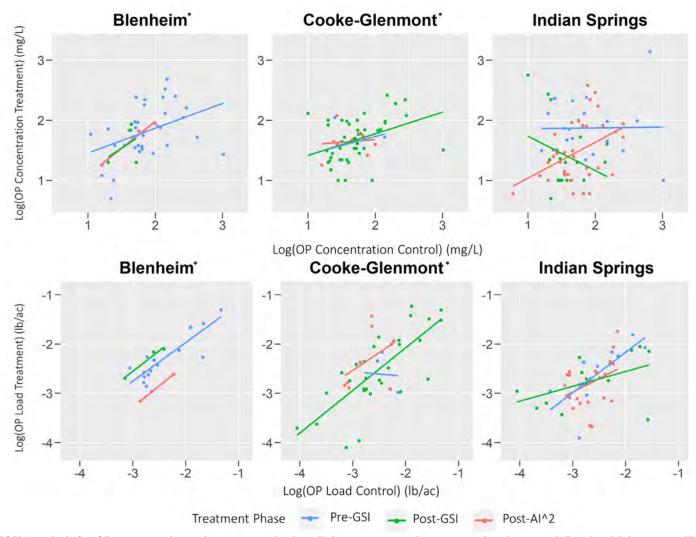

es, 2016). Phosphorus export has also been observed in bioretention column studies (Bratieres et al. 2008; Palmer et al. 2013) and field-scale studies of street-side bioretention (Chapman & Horner, 2010) in urban areas and has been tied to leaching from organic matter, typically from compost used in bioretention media mixes (Hurley et al. 2017; Tirpak et al. 2021). OP concentration increases have also been attributed to lawn clippings and decomposition of organic matter in bioretention (Passeport et al. 2009). Leaching of organic matter from bioretention media would be expected to decrease over time, which may explain why reductions were observed in the sewershed with older bioretention cells (i.e., Indian Springs; 40.8% reduction, p<0.0001) in the post-AI<sup>2</sup> phase (Appendix D).



Figure 18: ANCOVA analysis for OP concentration and storm event load at all three treatment sites compared to the control (Beechwold) between calibration (pre-GSI) and treatment phases (post-GSI and post-AI²) at Blenheim, Cooke-Glenmont, and Indian Springs. Data collected from Blenheim and Cooke-Glenmont during the post-AI² phase are considered preliminary at the time of this report due to low sample size. Conclusions about water quality trends in the sewersheds will be formulated following additional data collected in 2022 and will be presented in the final report.

Median PBP concentrations were significantly reduced by 10.7% between the pre-GSI and the post-GSI phase at Cooke-Glenmont, and by 16.7% between the pre-GSI and the post-AI<sup>2</sup> phase at Indian Springs (Appendix D). M