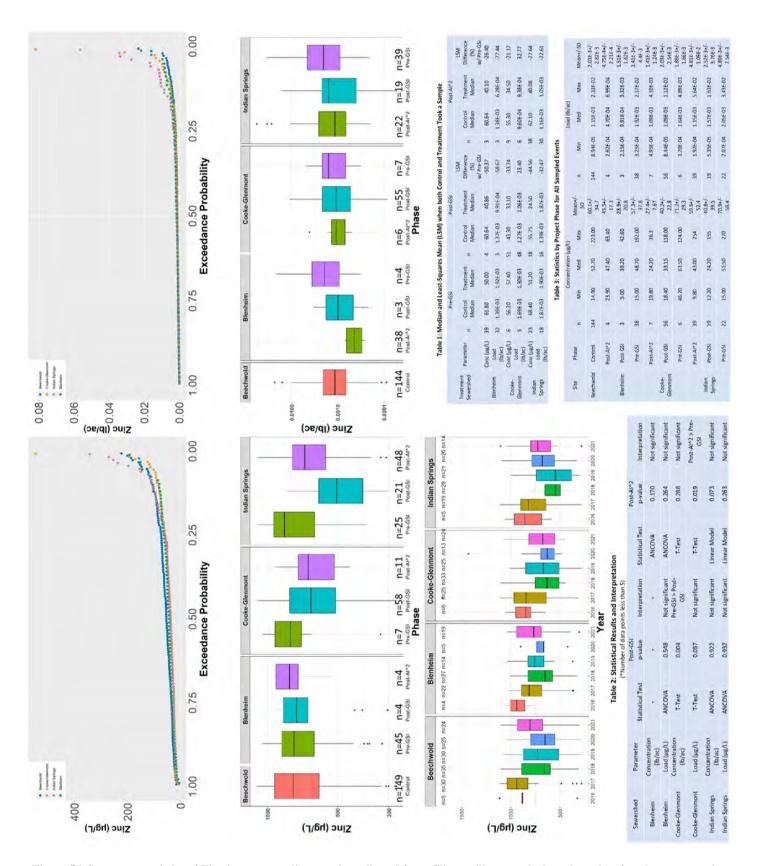

ry statistics of Lead in water quality samples collected from Clintonville sewersheds and results of analyses comparing project phases. Significant differences (p<0.05) between phases for comparisons with more than five data points in each phase for concentration and load, determined from ANCOVA test with post-hoc test of linear model or t-test, are denoted by asterisk (\*) in boxplot.



Figure 55. Summary statistics of Nickel in water quality samples collected from Clintonville sewersheds and results of analyses comparing project phases. Significant differences (p<0.05) between phases for comparisons with more than five data points in each phase for concentration and load, determined from ANCOVA test with post-hoc test of linear model or t-test, are denoted by asterisk (\*) in boxplot.



Figure 56. Summary statistics of Zinc in water quality samples collected from Clintonville sewersheds and results of analyses comparing project phases. Significant differences (p<0.05) between phases for comparisons with more than five data points in each phase for concentration and load, determined from ANCOVA test with post-hoc test of linear model or t-test, are denoted by asterisk (\*) in boxplot.