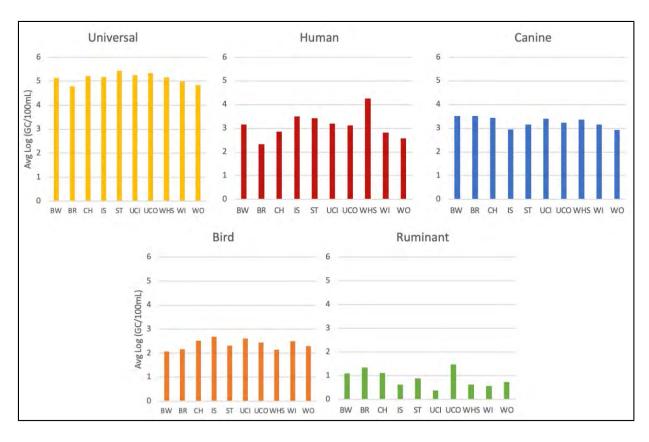

--|----------|-----------|---------|------|------|---------|
| Marker    | BW   | BR   | СН   | IS   | LI   | LO      | ST   | UCI      | UCO       | WI      | WO   | WHS  | Overall |
| Universal | 5.14 | 4.78 | 5.22 | 5.18 | 6.46 | 5.40    | 5.44 | 5.26     | 5.33      | 4.99    | 4.84 | 5.16 | 5.11    |
| Human     | 3.16 | 2.34 | 2.87 | 3.50 | 2.59 | 1.85    | 3.43 | 3.21     | 3.12      | 2.82    | 2.58 | 4.25 | 3.11    |
| Ruminant  | 1.09 | 1.34 | 1.11 | 0.61 | 0.00 | 1.90    | 0.88 | 0.37     | 1.48      | 0.58    | 0.74 | 0.62 | 0.90    |
| Canine    | 3.53 | 3.52 | 3.45 | 2.96 | 3.40 | 3.00    | 3.17 | 3.42     | 3.23      | 3.16    | 2.93 | 3.37 | 3.29    |
| Bird      | 2.07 | 2.16 | 2.51 | 2.69 | 1.90 | 2.00    | 2.32 | 2.61     | 2.44      | 2.50    | 2.29 | 2.14 | 2.31    |



Figure 23: Mean MST genetic marker concentrations (log GC/100mL) by site for samples collected in 2021.



Figure 24: Mean MST genetic marker concentrations (log GC/100 mL) by marker category for samples collected in 2021.

#### Antibiotic Resistance

Antibiotic resistance genes were observed at all sites (Table 25, Figure 25). Overall, Sulfonamide (*sul*1) was found to be more prevalent than Tetracycline (*tet*Q). The average Sulfonamide concentration (5.29 log GC/100mL) was much higher than that of Tetracycline (4.16 log GC/100mL). Indian Springs had the highest Sulfonamide average concentration at 5.80 log GC/100mL and Lenappe Outlet had the lowest average concentration at 3.92 log GC/100mL (Table 25). The Unitarian Church Outlet had the highest average concentration of TetQ, 4.32 log