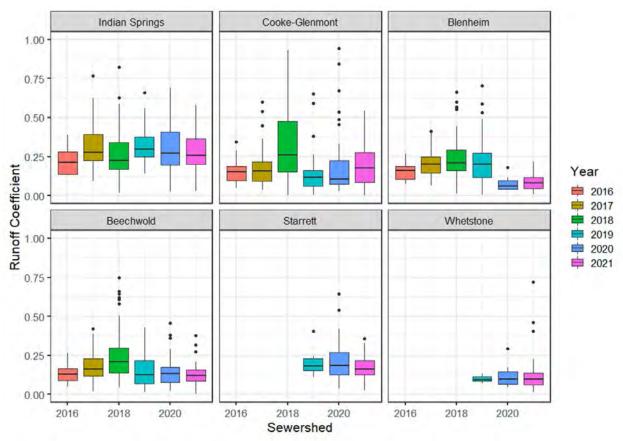

| 0.26               | -        | -          |
| 2018    | 0.31      | 0.32     | 0.35              | 0.27               | -        | -          |
| 2019    | 0.16      | 0.26     | 0.36              | 0.16               | 0.27     | 0.09       |
| 2020    | 0.19      | 0.09     | 0.40              | 0.35               | 0.29     | $0.16^{*}$ |
| 2021    | 0.15      | 0.08     | 0.31              | 0.22               | 0.19     | 0.15       |
| Overall | 0.21      | 0.23     | 0.35              | 0.25               | 0.24     | 0.15       |
|         |           |          |                   |                    | 0        |            |

<sup>\*</sup>Equipment failure resulted in approximately 50% fewer storm events captured at Whetstone in 2020 compared to the other sewersheds.



Figure 9: Yearly changes in the distribution of runoff coefficients in the six monitored sewersheds between 2016-2021.

Pre- vs. Post-GI and Post-AI<sup>2</sup>

# Runoff Depth

Runoff depths in Indian Springs and Cooke-Glenmont significantly increased by 10% and 60%, respectively, in the post-AI<sup>2</sup> phase compared to the control sewershed (Table 11, Figure 10). Significant differences in regression slopes were observed at Indian Springs and Cooke-Glenmont during the post-AI<sup>2</sup> phase, indicative of changes in runoff generation patterns within the sewershed which did not occur in the control. Larger runoff depths were discharged from the sewershed during smaller rain events compared to the control and discharge during previous project phases, illustrating the additional w