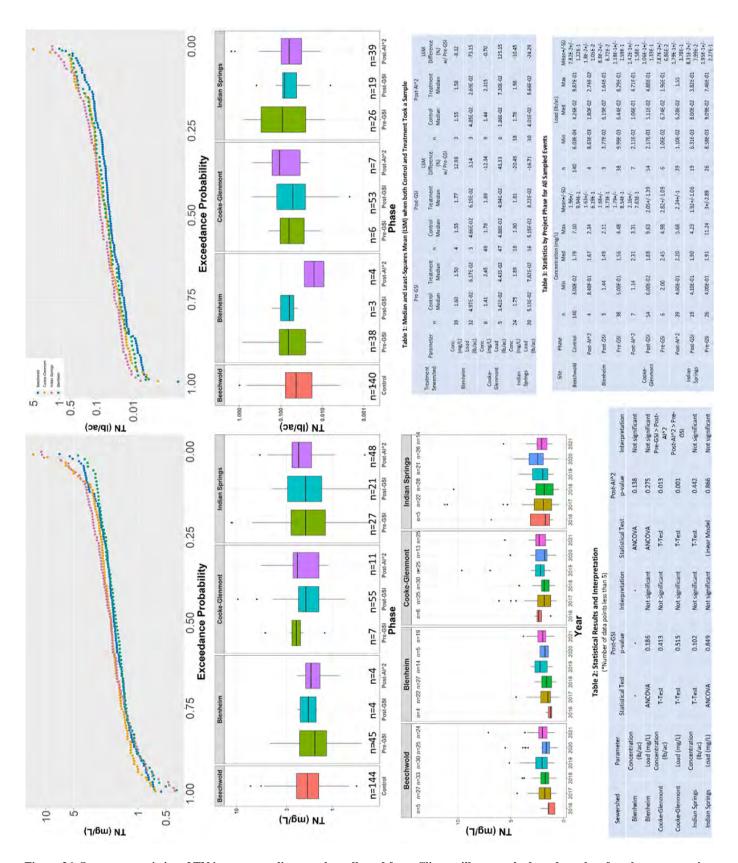

Table 1 Summary of Major Findings, Areas of Accomplishment, Areas Needing Improvement, and Future Direction

| Program Element           | Major Findings                                                                                                       | Areas of<br>Accomplishment                                                                           | Areas Needing<br>Improvement | Future Direction                                                                                                                                                                                |
|---------------------------|----------------------------------------------------------------------------------------------------------------------|------------------------------------------------------------------------------------------------------|------------------------------|-------------------------------------------------------------------------------------------------------------------------------------------------------------------------------------------------|
|                           | Exposure Certification.  2. Zero (0) No Exposure Certification exemptions have expired during this reporting period. |                                                                                                      |                              |                                                                                                                                                                                                 |
| Wet Weather<br>Monitoring |                                                                                                                      | NPDES-qualifying samples were acquired during all four quarters at each of the four monitored sites. |                              | The City will complete<br>the current monitoring<br>program in 2022 while<br>planning for a new<br>program focused on<br>sampling at outfalls that<br>receive discharge from<br>septic systems. |