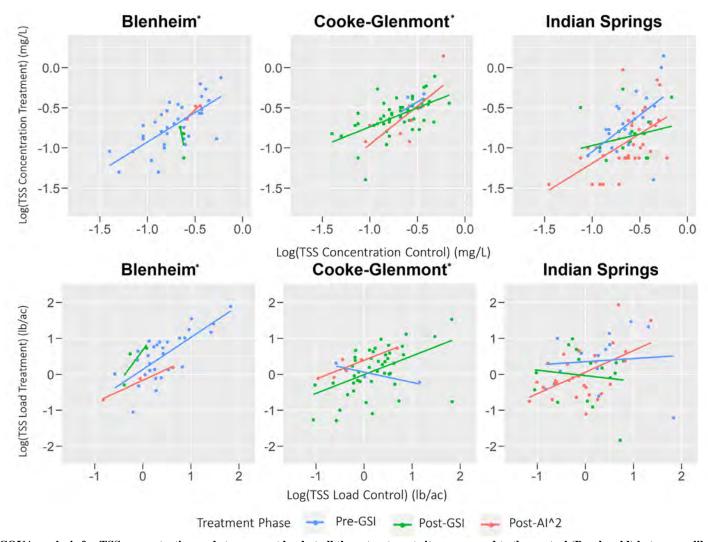

.1          | No. sig.<br>diff.                  | 3  | 1.85         | 0.76           | -                    | -              | -                 |
| Load (lb/ac)         | TSS       | Cooke-<br>Glenmont | 3  | 0.52         | 0.85           | 47 | 1.41         | 1.44           | 0.01*    | 25.00          | Post-GSI<br>> Pre-GSI              | 6  | 0.39         | 1.80           | -                    | -              | -                 |
|                      |           | Indian Springs     | 16 | 1.87         | 2.61           | 16 | 1.58         | 1.28           | 0.40     | -61.4          | No. sig.<br>diff.                  | 50 | 1.20         | 0.67           | 0.76                 | -56.3          | No. sig.<br>diff. |

<sup>\*</sup>Normality of model residuals confirmed visually.



Figure 20: ANCOVA analysis for TSS concentration and storm event load at all three treatment sites compared to the control (Beechwold) between calibration (pre-GSI) and treatment phases (post-GSI and post-AI<sup>2</sup>) at Blenheim, Cooke-Glenmont, and Indian Springs. Data collected from Blenheim and Cooke-Glenmont during the post-AI<sup>2</sup> phase are considered preliminary at the time of this report due to low sample size. Conclusions about water quality trends in the sewersheds will be formulated following additional data collected in 2022 and will be presented in the final report.

In this study, reductions in TSS concentrations closely paralleled the sewershed imperviousness treated by GSI. TSS concentrations decreased 65.9% between the pre- and post-GSI phases at Indian Springs