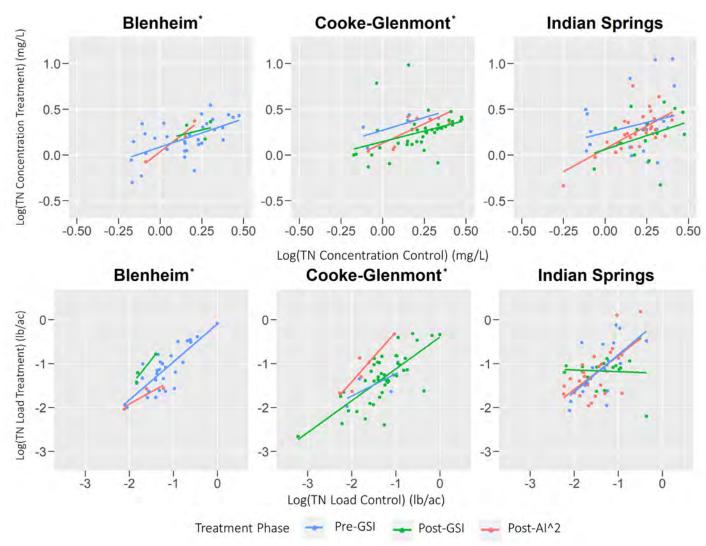

(Figure 17). Following the installation of GSI, OrgN concentrations increased by 5.6% and 3.0% (not significant) in the Cooke-Glenmont and Indian Springs sewersheds, respectively. OrgN storm event loads decreased between the pre-GSI and post-GSI (by 22.4%, not significant) phases in Blenheim. Median OrgN storm event loads in the Indian Springs sewershed decreased by 22.1% between the pre-GSI and post-GSI phases and by 29.7% between the pre-GSI and post-AI<sup>2</sup> phases. Particulate OrgN removal has been shown to occur in bioretention and permeable pavement primarily through sedimentation and filtration processes

(Li & Davis, 2014; Winston et al. 2016a). Additional data collected during the 2022 monitoring campaign are expected to bolster analysis of OrgN post-AI<sup>2</sup> trends.



Figure 17: ANCOVA analysis for TN concentration and storm event load at all three treatment sites compared to the control (Beechwold) between calibration (pre-GSI) and treatment phases (post-GSI and post-AI²) at Blenheim, Cooke-Glenmont, and Indian Springs. Data collected from Blenheim and Cooke-Glenmont during the post-AI² phase are considered preliminary at the time of this report due to low sample size. Conclusions about water quality trends in the sewersheds will be formulated following additional data collected in 2022 and will be presented in the final report.

No significant differences in TN concentration were observed in any treatment sewershed following the installation of GSI. TN reduction has been observed in bioretention, where median TN concentrations in the ISBMPD were red