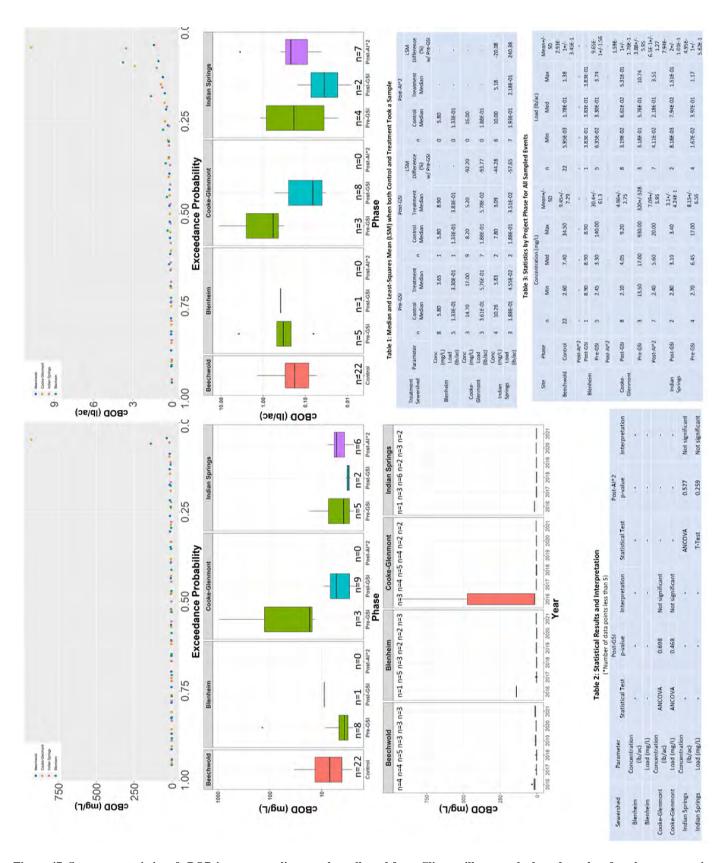

Table 1 Summary of Major Findings, Areas of Accomplishment, Areas Needing Improvement, and Future Direction

| Program Element           | Major Findings                                                                                                       | Areas of<br>Accomplishment                                                                           | Areas Needing<br>Improvement | Future Direction                                                                                                                                                                                |
|---------------------------|----------------------------------------------------------------------------------------------------------------------|------------------------------------------------------------------------------------------------------|------------------------------|-------------------------------------------------------------------------------------------------------------------------------------------------------------------------------------------------|
|                           | Exposure Certification.  2. Zero (0) No Exposure Certification exemptions have expired during this reporting period. |                                                                                                      |                              |                                                                                                                                                                                                 |
| Wet Weather<br>Monitoring |                                                                                                                      | NPDES-qualifying samples were acquired during all four quarters at each of the four monitored sites. |                              | The City will complete<br>the current monitoring<br>program in 2022 while<br>planning for a new<br>program focused on<br>sampling at outfalls that<br>receive discharge from<br>septic systems. |