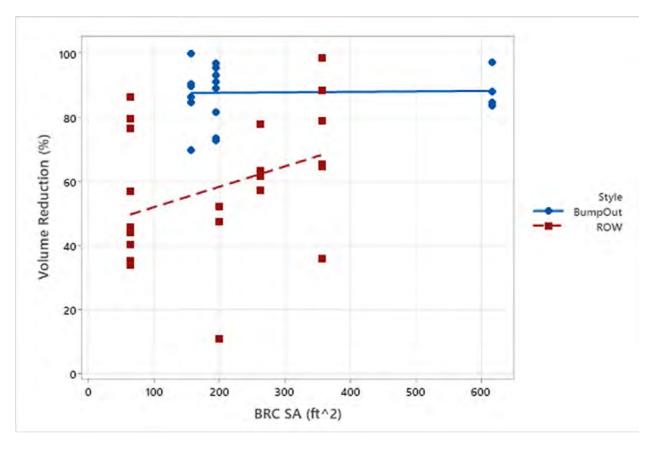

storm testing. Further, the lower standard deviations across testing in the bump-out BRCs compared to ROW BRCs indicate these results were consistent across a range of ADP and other factors that could influence test results. That said, no flows discharging through preferential pathways were visually observed in the dataset summarized in Table 15.

Regression analysis was performed to model the effects of BRC surface area and design on volume reduction (Figure 16). Based on data collected to-date, models indicate a positive linear relationship between BRC surface area and volume reduction and confirm trends in volume reduction based on BRC design type. However, additional data are needed to improve model accuracy and perform tests for statistical significance between the BRC design types.



Figure 16: Volume reduction as a function of bioretention cell (BRC) surface area for practices constructed in the right-of-way (ROW) or as bump-outs (BMPOUT) into roadside parking areas.

Simulated storm testing will expand in 2022; however, difficulties have been documented regarding the duration of simulated storm testing in some areas. Barriers encountered during testing to-date include: (1) connections between the BRCs in the Blenheim sewershed to the sewer systems are located in the middle of the road, where paving delayed testing until November 2021, and (2) bioretention underdrains in several of the sewersheds, namely Overbrook-Chatham, Morse-Dominion, and portions of the Schreyer-Shields sewershed, are connected to the bottom of the catch basin via a smooth connection (i.e., no