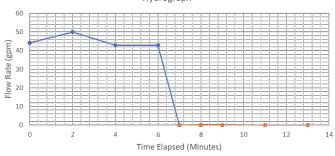

te | % Volume<br>Reduction | % Peak Flow<br>Reduction | Lag Time | ADP |
|--------------|-----------------------|--------------------------|----------|-----|
| 5/8/2019     | 90.4                  | 72.5                     | 10       | 4   |
| 8/15/2019    | 69.8                  | 73                       | 6        | 2   |
| 8/20/2020    | 86.2                  | 77                       | 6        | 5   |
| 9/30/2020    | 84.5                  | 73.5                     | 7        | 2   |
| 5/25/2021    | 89.9                  | 80                       | 8        | 4   |
| 9/29/2021    | **                    | **                       | 7        | 4   |

<sup>\*\*</sup> This test did not yield enough measurable outfall, only 130mL was collected over 10 minutes

#### 240 Village







| Inflow Flow Rate (gpm) | Outflow Flow Rate (gpm) |
|------------------------|-------------------------|

| Testing<br>Date | % Volume<br>Reduction | % Peak Flow<br>Reduction | Lag Time | ADP |
|-----------------|-----------------------|--------------------------|----------|-----|
| 8/20/202<br>0   | 99.8                  | 99.9                     | 5        | 5   |
| 9/30/202<br>0   | 99.7                  | 99.9                     | 8        | 2   |
| 5/25/202<br>1   | **                    | **                       | 7        | 4   |

 $<sup>\</sup>ensuremath{^{**}}$  This test did not yield enough measurable outfall, only 150mL was collected over 10 minutes

#### 4290 Fairoaks





|              |                    | % Peak Flow |          |     |
|--------------|--------------