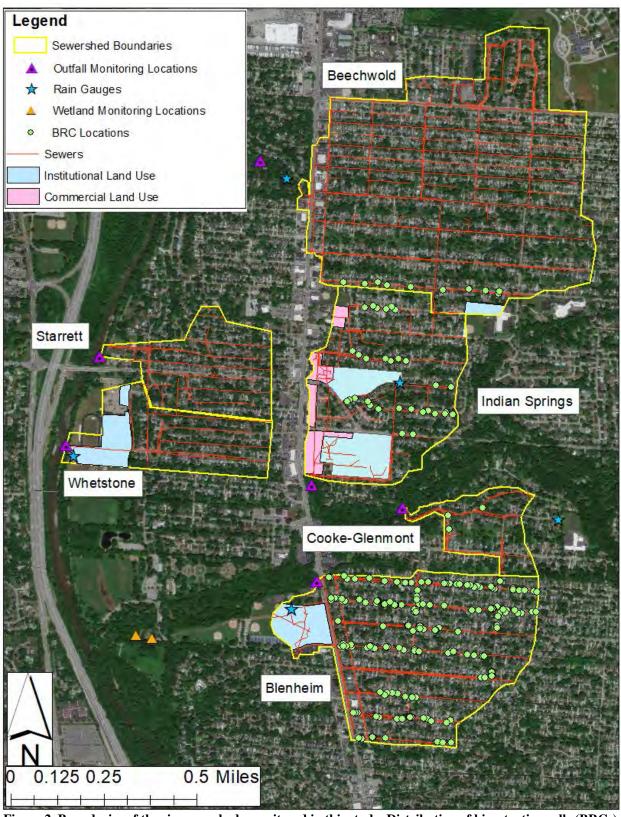

nd Indian Springs (IS) portions of the neighborhood (Figure 1, Figure 2, and Figure 26). The majority of the Beechwold area of the neighborhood was not retrofitted with GI (i.e., only 2.2%

of the watershed is treated by GI) and it served as the primary control in the experiment. In 2019, monitoring commenced in two additional control sewersheds, Whetstone and Starrett, selected based on their proximity to the original four sewersheds. Like Beechwold, both the Whetstone and Starrett sewersheds are not scheduled for retrofits associated with the Blueprint pillars. In addition, monitoring was conducted at a constructed wetland (Blenheim wetland), which was completed in 2019; low flows from a portion of the Blenheim sewershed are shunted to this wetland for treatment using an in-sewer weir.



Figure 2. Boundaries of the six sewersheds monitored in this study. Distribution of bioretention cells (BRCs), monitoring locations, and land use within each sewershed also shown. The remaining area within each sewershed not identified as commercial or institutional is residential.

Except for commercial and institutional land use, Clintonville is a primarily residential neighborhood developed between 1910 and 1950. Six glacial ravines run east to west through Clintonville and eventually convey stormwater to the Olentangy River. Clintonville is drained with a system of separated storm sewers which generally outfall to the ravines. The Cooke-Glenmont, Indian Springs, and Blenheim sewersheds drain to Overbrook ravine while the Beechwold sewershed drains to the Beechwold ravine. Starrett an