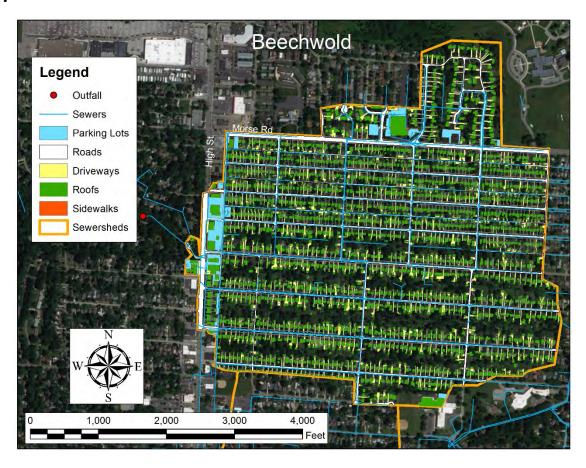

ods: is it worth it?" *Environmental Management*, 57(4), 856-867.

Yang, J., Yu, Q., and Gong, P. (2008). "Quantifying air pollution removal by green roofs in Chicago." *Atmospheric Environment*, 42(31), 7266-7273.

U.S. Environmental Protection Agency (USEPA). (1983). *Methods of chemical analysis of water and waste*. EPA-600/4-79-020, Cincinnati, Ohio.

## **Appendix A: Green Infrastructure Retrofits in the Clintonville Neighborhood**



Figure 26. Locations of bioretention (green) and permeable pavement (orange) retrofits planned for the Clintonville neighborhood. The areas of Clintonville being monitored are outlined in blue (control sewershed) and white (green infrastructure retrofits).

## **Appendix B: GIS Analysis to Identify Different Impervious Surface Types in Each Sewershed**



Figure 27. Map showing impervious surface types in the Beechwold sewershed. Pervious areas in the sewershed are not highlighted with color.



Figure 28. Map showing impervious surface types in the Indian Springs sewershed. Pervious areas in the sewershed are not highlighted with color.



Figure 29. Map showing impervious surface types in the Cooke-Glenmont sewershed. Pervious areas in the sewershed are not highlighted with color.



Figure 30. Map showing impervious surface types in the Blenheim sewershed. Pervious areas in the sewershed are not highlighted with color.



Figure 31. Map showing impervious surface types in the Starrett sewershed. Pervious areas in the sewershed are not highlighted with color.



Figure 32. Map showing impervious surface types in the Whetstone sewershed.