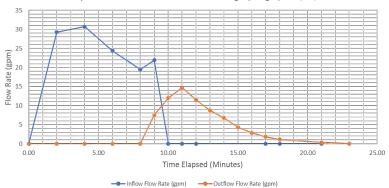

in the sewershed are not highlighted with color.



Figure 29. Map showing impervious surface types in the Cooke-Glenmont sewershed. Pervious areas in the sewershed are not highlighted with color.



Figure 30. Map showing impervious surface types in the Blenheim sewershed. Pervious areas in the sewershed are not highlighted with color.



Figure 31. Map showing impervious surface types in the Starrett sewershed. Pervious areas in the sewershed are not highlighted with color.



Figure 32. Map showing impervious surface types in the Whetstone sewershed. Pervious areas in the sewershed are not highlighted with color.

### **Appendix C: Results of Simulated Storm Testing**

#### 94 E.Schreyer/Corner of Schreyer and Shields

Schreyer and Shields Simulated Storm Testing Hydrograph 09/29/21





| Testing Date | % Volume<br>Reduction | % Peak Flow<br>Reduction | Lag Time | ADP |
|--------------|-----------------------|--------------------------|----------|-----|
| 7/24/2018    | 44                    | 73                       | 7        | 3   |
| 10/30/2018   | 34                    | 60                       | 13       | 2   |
| 8/15/2019    | 45.8                  | 62                       | 6        | 2   |
| 8/20/2020    | 33.7                  | 49.8                     | 6        | 5   |
| 9/30/2020    | 45                    | 52.6                     | 6        | 2   |
| 5/25/2021    | 40.4                  | 21.4                     | 7        | 4   |
| 9/29/2021    | 56.9                  | 52.3                     | 9        | 7   |

#### 144 E. Schreyer





| Test