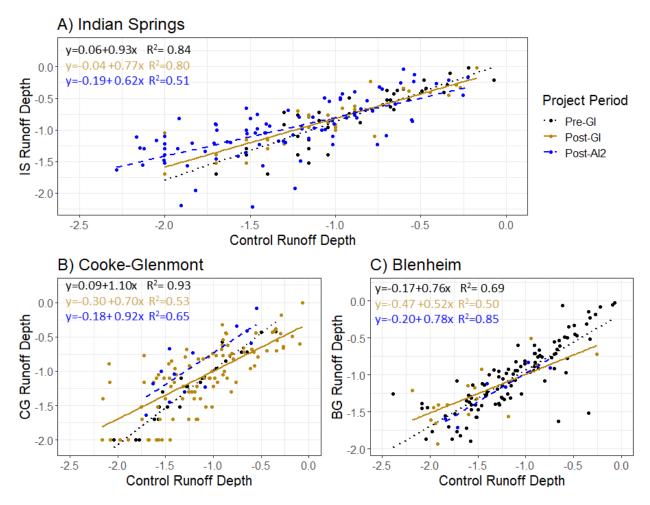

|----------------------|--------|------|-------------|--------------------|--|
| Sewershed          | n   | Median | LSM  | n  | Median | LSM    | p-<br>value | %<br>Change<br>LSM | n                    | Median | LSM  | p-<br>value | %<br>Change<br>LSM |  |
| Indian<br>Springs  | 56  | 0.12   | 0.20 | 35 | 0.12   | 0.21   | 0.17        | 5.0                | 94                   | 0.10   | 0.22 | 0.002       | 10.0               |  |
| Cooke-<br>Glenmont | 22  | 0.06   | 0.12 | 99 | 0.09   | 0.14   | 0.52        | 16.7               | 13                   | 0.10   | 0.30 | 0.02        | 60.0               |  |
| Blenheim           | 106 | 0.10   | 0.17 | 16 | 0.04   | 0.10   | 0.07        | -41.2              | 6                    | 0.07   | 0.13 | 0.99        | -23.5              |  |



Figure 10. Runoff depth relationships for the treatment sewersheds and control (Beechwold) during the various project periods. Note: runoff depths are log transformed. Changes in slope indicate differences in the runoff depth relationship between the control and treatment sewershed between the pre-GI and post-GI (or post-AI $^2$ ) project phases.

Prior to the completion of additional infrastructure improvements, runoff depths in the Cooke-Glenmont and Indian Springs sewersheds increased between the pre-GI and post-GI phases by 17% and 5%, respectively. However, these changes were not significantly different from increases in runoff depth observed in the control sewershed during the same time periods. This result may have been influenced by the record rainfall experienced in Columbus in