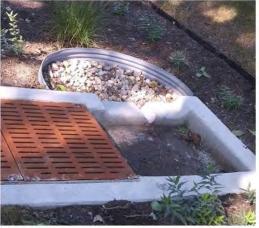

structure in the sewer upstream of the existing sewershed outfall. During the establishment phase, runoff was routed away from the BRCs to provide a period for plants to establish (Figure 4). Breaks between the construction of GI and completion of remaining Blueprint pillars caused the duration of the post-GI period to vary greatly (8-40 months) between the treatment sewersheds. The additional Blueprint pillars were often implemented over several months to 1.5 years, without constant construction occurring in the sewersheds; these construction periods (AI² construction) were also excluded in the project period comparisons presented herein. All aspects of infrastructure improvements related to Blueprint Columbus were completed in all treatment sewersheds as of November 2021 (Figure 3).





Figure 4. Bioretention cell with sandbag blocking the inlet and the same cell after sandbag was removed and runoff from street was routed into the practice. Blocking of the inlet structures prevented high-intensity runoff events from entering the practice immediately following planting to allow juvenile plants to become established in the bioretention media. An additional erosion control practice downstream of the inlet weir was added after the sandbag was removed.

As of the time of report preparation, sufficient data have been collected to make statistical inferences about changes in runoff quantity and quality following the implementation of GI in the Blenheim, Cooke-Glenmont, and Indian Springs sewersheds using Beechwold as a control (i.e., comparing post-GI to pre-GI). However, anal