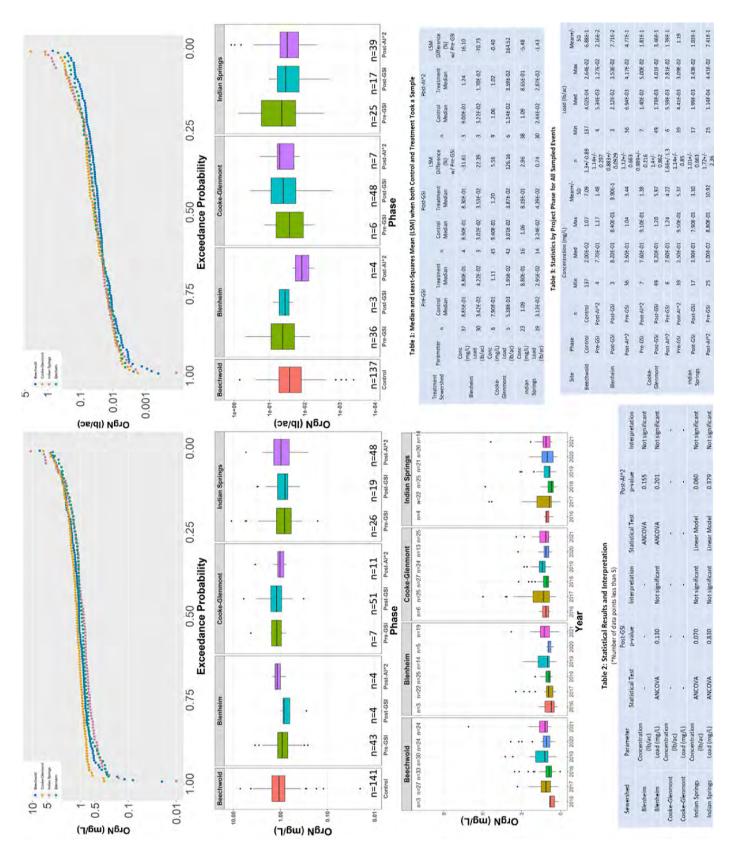

Table 1 Summary of Major Findings, Areas of Accomplishment, Areas Needing Improvement, and Future Direction

| Program Element           | Major Findings                                                                                                       | Areas of<br>Accomplishment                                                                           | Areas Needing<br>Improvement | Future Direction                                                                                                                                                                                |
|---------------------------|----------------------------------------------------------------------------------------------------------------------|------------------------------------------------------------------------------------------------------|------------------------------|-------------------------------------------------------------------------------------------------------------------------------------------------------------------------------------------------|
|                           | Exposure Certification.  2. Zero (0) No Exposure Certification exemptions have expired during this reporting period. |                                                                                                      |                              |                                                                                                                                                                                                 |
| Wet Weather<br>Monitoring |                                                                                                                      | NPDES-qualifying samples were acquired during all four quarters at each of the four monitored sites. |                              | The City will complete<br>the current monitoring<br>program in 2022 while<br>planning for a new<br>program focused on<br>sampling at outfalls that<br>receive discharge from<br>septic systems. |