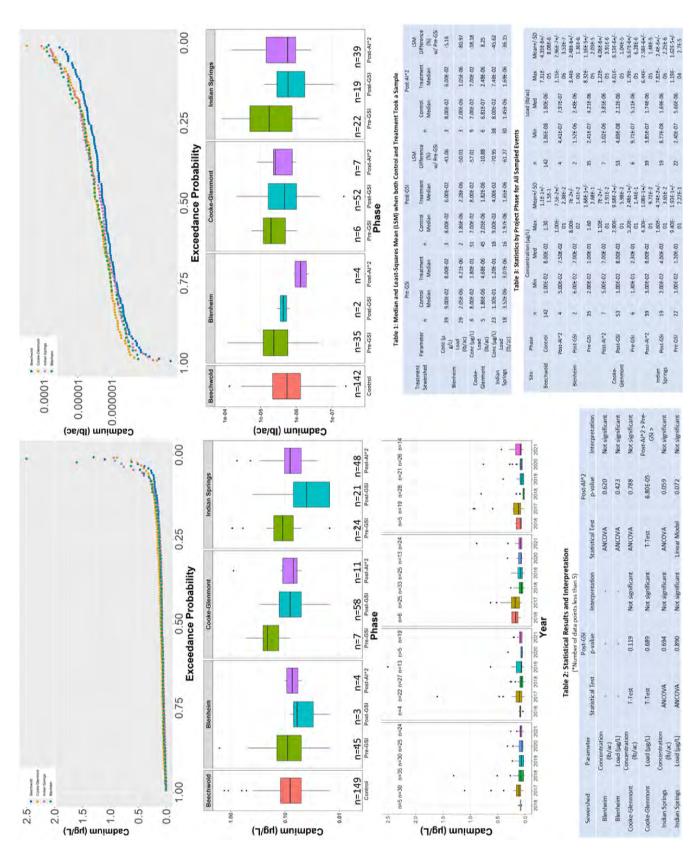

Table 1 Summary of Major Findings, Areas of Accomplishment, Areas Needing Improvement, and Future Direction

| Program Element           | Major Findings                                                                                                       | Areas of<br>Accomplishment                                                                           | Areas Needing<br>Improvement | Future Direction                                                                                                                                                                                |
|---------------------------|----------------------------------------------------------------------------------------------------------------------|------------------------------------------------------------------------------------------------------|------------------------------|-------------------------------------------------------------------------------------------------------------------------------------------------------------------------------------------------|
|                           | Exposure Certification.  2. Zero (0) No Exposure Certification exemptions have expired during this reporting period. |                                                                                                      |                              |                                                                                                                                                                                                 |
| Wet Weather<br>Monitoring |                                                                                                                      | NPDES-qualifying samples were acquired during all four quarters at each of the four monitored sites. |                              | The City will complete<br>the current monitoring<br>program in 2022 while<br>planning for a new<br>program focused on<br>sampling at outfalls that<br>receive discharge from<br>septic systems. |