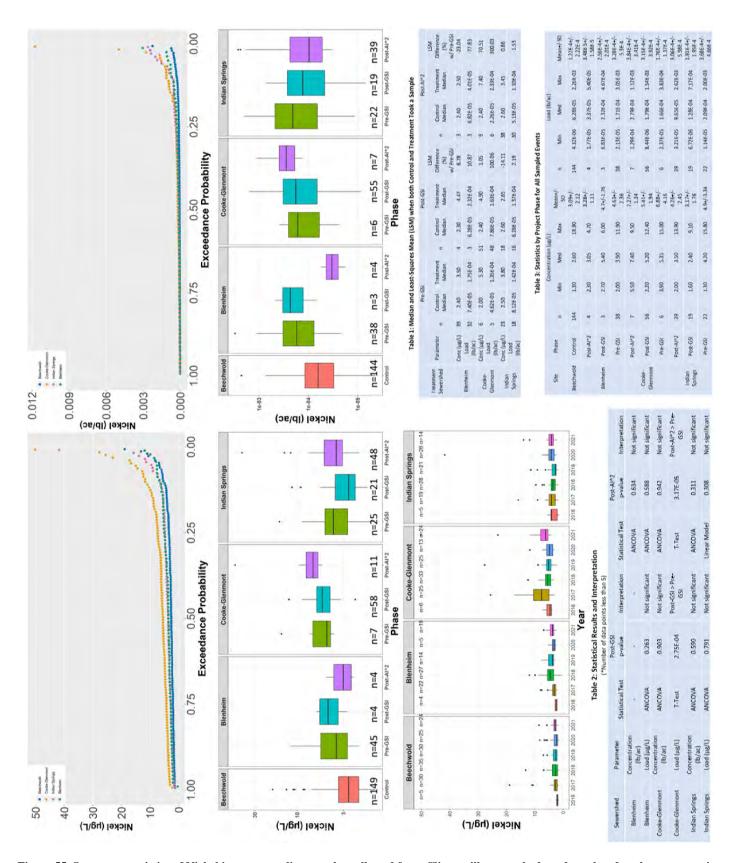

ry statistics of Copper in water quality samples collected from Clintonville sewersheds and results of analyses comparing project phases. Significant differences (p<0.05) between phases for comparisons with more than five data points in each phase for concentration and load, determined from ANCOVA test with post-hoc test of linear model or t-test, are denoted by asterisk (\*) in boxplot.



Figure 54. Summary statistics of Lead in water quality samples collected from Clintonville sewersheds and results of analyses comparing project phases. Significant differences (p<0.05) between phases for comparisons with more than five data points in each phase for concentration and load, determined from ANCOVA test with post-hoc test of linear model or t-test, are denoted by asterisk (\*) in boxplot.



Figure 55. Summary statistics of Nickel in water quality samples collected from Clintonville sewersheds and results of analyses comparing project phases. Significant differences (p<0.05) between phases for comparisons with more than five data points in each phase for concentration and load, determined from ANCOVA test with post-hoc test of linear model or t-test, are denoted by asterisk (\*) in boxplot.



Figure 56. Summary statistics of Zinc in water quality samples collected from Clintonville sewersheds and results of analyses comparing project phases. Significant differences (p<0.05) between phases for comparisons with more than five data points in each phase for concentration and load, determined from ANCOVA test with post-hoc test of linear model or t-test, are denoted by asterisk