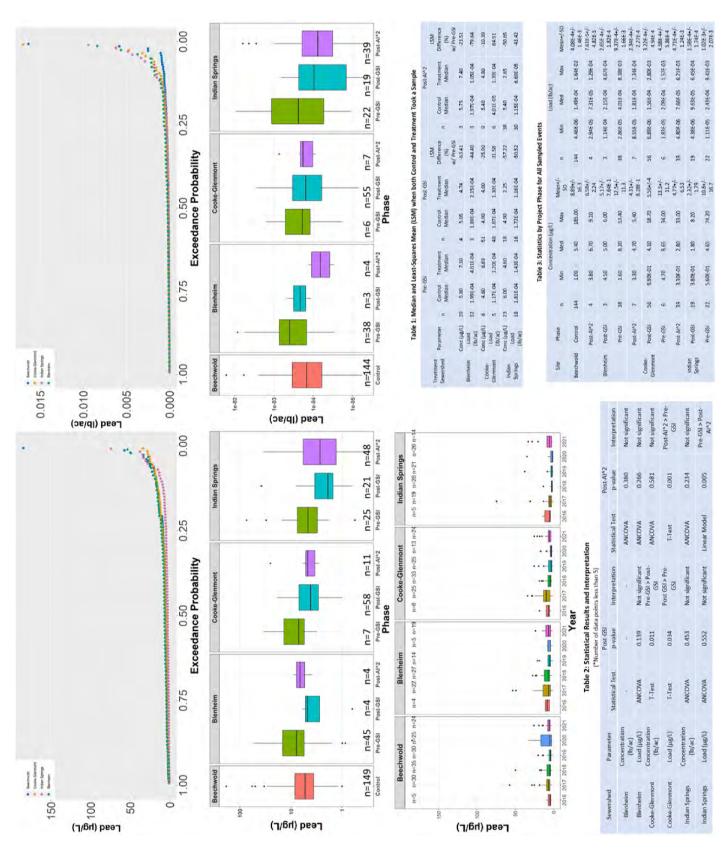

Table 1 Summary of Major Findings, Areas of Accomplishment, Areas Needing Improvement, and Future Direction

| Program Element           | Major Findings                                                                                                       | Areas of<br>Accomplishment                                                                           | Areas Needing<br>Improvement | Future Direction                                                                                                                                                                                |
|---------------------------|----------------------------------------------------------------------------------------------------------------------|------------------------------------------------------------------------------------------------------|------------------------------|-------------------------------------------------------------------------------------------------------------------------------------------------------------------------------------------------|
|                           | Exposure Certification.  2. Zero (0) No Exposure Certification exemptions have expired during this reporting period. |                                                                                                      |                              |                                                                                                                                                                                                 |
| Wet Weather<br>Monitoring |                                                                                                                      | NPDES-qualifying samples were acquired during all four quarters at each of the four monitored sites. |                              | The City will complete<br>the current monitoring<br>program in 2022 while<br>planning for a new<br>program focused on<br>sampling at outfalls that<br>receive discharge from<br>septic systems. |