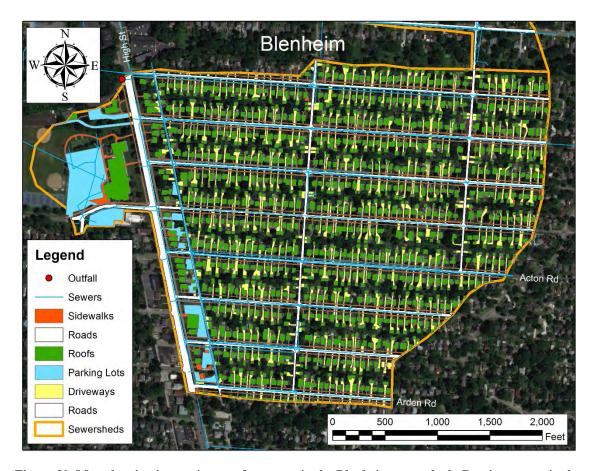

*



Figure 26. Locations of bioretention (green) and permeable pavement (orange) retrofits planned for the Clintonville neighborhood. The areas of Clintonville being monitored are outlined in blue (control sewershed) and white (green infrastructure retrofits).

## **Appendix B: GIS Analysis to Identify Different Impervious Surface Types in Each Sewershed**



Figure 27. Map showing impervious surface types in the Beechwold sewershed. Pervious areas in the sewershed are not highlighted with color.



Figure 28. Map showing impervious surface types in the Indian Springs sewershed. Pervious areas in the sewershed are not highlighted with color.



Figure 29. Map showing impervious surface types in the Cooke-Glenmont sewershed. Pervious areas in the sewershed are not highlighted with color.



Figure 30. Map showing impervious surface types in the Blenheim sewershed. Pervious areas in the sewershed are not highlighted with color.



Figure 31. Map showing impervious surface types in the Starrett sewershed. Pervious areas in the sewershed are not highlighted with color.



Figure 32. Map showing impervious surface types in the Whetstone sewershed. Pervious areas in the sewershed are not highlighted with color.

### **Appendix C: Results of Simulated Storm Testing**

#### 94 E.Schreyer/Corner of Schreyer and Shields

Schreyer and Shields Simulated Storm Testing Hydrograph 09/29/21





| Testing Date | % Volume<br>Reduction | % Peak Flow<br>Reduction | Lag Time | ADP |
|--------------|-----------------------|--------------------------|----------|-----|
| 7/24/2018    | 44