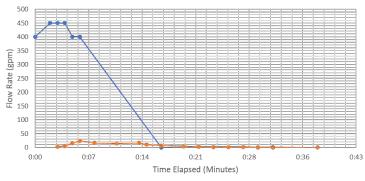

6               | 74.9        | 7        | 2   |
| 6/17/2021    | 63.4               | 58.9        | 8        | 4   |
| 9/17/2021    | 77.8               | 51.5        | 12       | 4   |

#### 45 Glenmont





45 Glenmont Simulated Storm Testing October 15th, 2020



| Testing Date | % Volume<br>Reduction | % Peak Flow<br>Reduction | Lag Time | ADP |
|--------------|-----------------------|--------------------------|----------|-----|
| 9/24/2020    | 83.7                  | 92                       | 8        | 9   |
| 10/15/2020   | 88                    | 95                       | 9        | 3   |
| 11/5/2020    | 84.6                  | 92.3                     | 10       | 8   |
| 6/16/2021    | 97.3                  | 96.3                     | 20       | 4   |

#### 107 Glenmont





| Testing Date | % Volume<br>Reduction | % Peak Flow<br>Reduction | Lag Time | ADF |
|--------------|-----------------------|--------------------------|----------|-----|
| 9/24/2020    | 81.7                  | 94.7                     | 3        | 9   |
| 10/15/2020   | 72.8                  | 92.3                     | 6        | 3   |
| 11/5/2020    | 73.5                  | 86.5                     | 6        | 8   |
|              | 135.01                | 44.4                     |          | - 4 |

→ Inflow Flow Rate (gpm) → Outflow Flow Rate (gpm)

# 6/16/2021 95.6

#### 192 Glenmont

192 Glenmont Simulated Storm Testing October 15th, 2020 Hydrograph



| Testing Date | % Volume<br>Reduction | % Peak Flow<br>Reduction | Lag Time | ADP |
|--------------|-----------------------|---