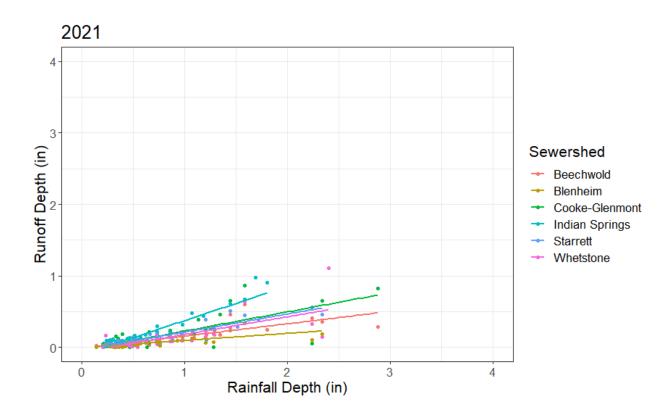

nt and Indian Springs was higher than the three control sewersheds which received no sanitary sewer lateral lining, sump pump installation, or downspout redirection. Conversely, progress on completion of the remaining Blueprint pillars in the Blenheim sewershed was not sufficient to yield a similar increase the rainfall-runoff response of the sewershed compared to

the control sewersheds. Additionally, a substantial portion of flow from the Blenheim outfall began being diverted to the Blenheim wetland in 2019, which may have been under-estimated due to equipment failures that occurred at both the Blenheim outfall and Blenheim wetland outlet in 2020 and 2021. Data collected during the 2022 monitoring campaign is expected to allow this analysis to be more robust in the 2023 final report.





### Runoff Coefficient

Runoff coefficients (C<sub>R</sub>) for the monitored sewersheds are presented in Table 9. Many factors impact the runoff coefficient of a watershed, with increases in soil compaction, percent imperviousness, and slope as well as decreases in vegetated cover causing increases in C<sub>R</sub> (Leopold 1991; Line and White 2002). Runoff coefficients from the six sewersheds in Clintonville varied from 0.15 to 0.33 prior to the installation of GI, on the lower end of previously reported values for typical single-family residential areas (0.30-0.50; Dunne and Leopold, 1978). They were, however, similar to two residential neighborhoods in Waterford, CT (0.19-0.24; Hood et al. 2007). Line and White (2007) found C<sub>R</sub> of 0.55 for residential development on modera