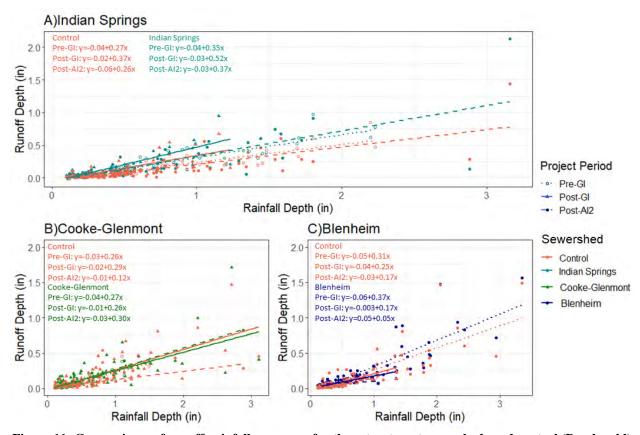

hold (RO<sub>T</sub>) (inches) for each treatment sewershed compared to the control (Beechwold) for the various project phases.

| Project<br>Phase     | Blenheim | Control<br>(Blenheim) | Cooke-<br>Glenmont | Control<br>(CG) | Indian<br>Springs | Control (IS) |
|----------------------|----------|-----------------------|--------------------|-----------------|-------------------|--------------|
| Pre-Retrofit         | 0.06     | 0.18                  | 0.03               | 0.09            | 0.04              | 0.15         |
| Post-GI              | 0.07     | 0.06                  | 0.04               | 0.14            | 0.06              | 0.07         |
| Post-AI <sup>2</sup> | 0.05     | 0.03                  | 0.03               | 0.01            | 0.03              | 0.06         |



Figure 11: Comparisons of runoff-rainfall responses for three treatment sewersheds and control (Beechwold) for all project phases.

## Runoff Coefficient

Changes in C<sub>R</sub> between the pre- and post-GI phases in the treatment sewersheds were similar to those observed in the control sewershed (Table 13, Figure 11, Figure 12). This was particularly true for the sewersheds where GI was operational for longer durations (i.e., Cooke-Glenmont and Indian Springs), where the differences in the change in C<sub>R</sub> from pre-retrofit to post-GI between the treatment sewershed and the control were 0.08 and 0.11, respectively. Decreases in C<sub>R</sub> between the phases indicate that less runoff was generated from the sewershed per unit rainfall depth. The post-GI phases in the Cooke-Gle