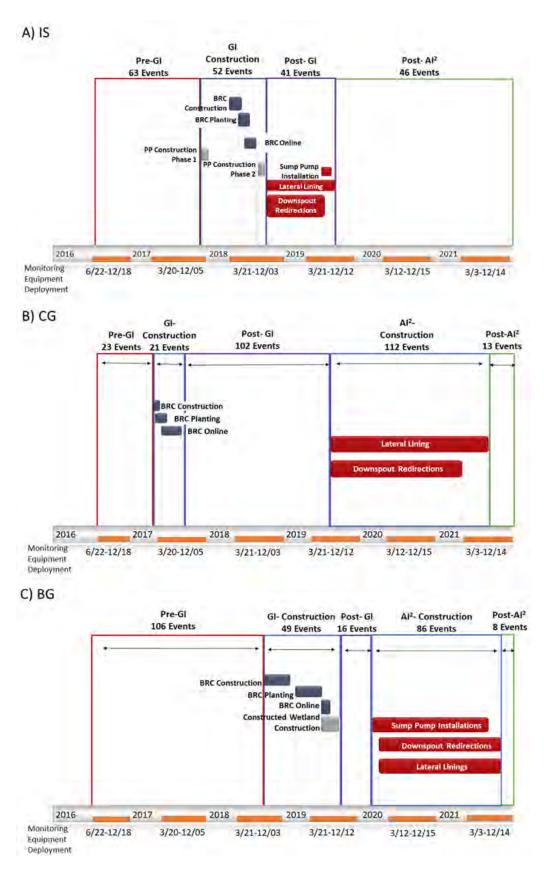

ized into the following periods: (1) pre-retrofit, (2) GI construction, (3) post-GI (i.e., the period following the completion of GI retrofits in a given sewershed), 4) additional infrastructure improvement (AI²) construction (i.e., construction of the other pillars of Blueprint Columbus) and (5) post-AI² (i.e., the period following the completion of all Blueprint pillars). Data collected during phases 2 and 4 (i.e., construction phases) were not utilized in the analysis herein. Further analysis of these data is anticipated to be presented in the 2023 final report.

<sup>\*</sup>Sump pump installation is ongoing in the Blenheim sewershed; however, the number of sump pumps installed were not available at the time of this report. This will be included in the final report submitted in 2023.



Figure 3. Project timelines of treatment sewersheds during the monitoring period.

The GI construction phase encompassed the three phases of GI retrofits: construction, planting, and establishment. The GI implemented in Indian Springs and Blenheim also included other technologies which complemented the BRCs. In Indian Springs, permeable pavements were constructed on four streets or alleys in the sewershed. In Blenheim, a constructed wetland (hereafter referred to as the Blenheim wetland) was installed and fed from a weir diversion structure in the sewer upstream of the existing sewershed outfall. During the establishment phase, runoff was routed away from the BRCs to provide a period for plants to establish (Figure 4). Breaks between the construction of GI and completion of remaining Blu