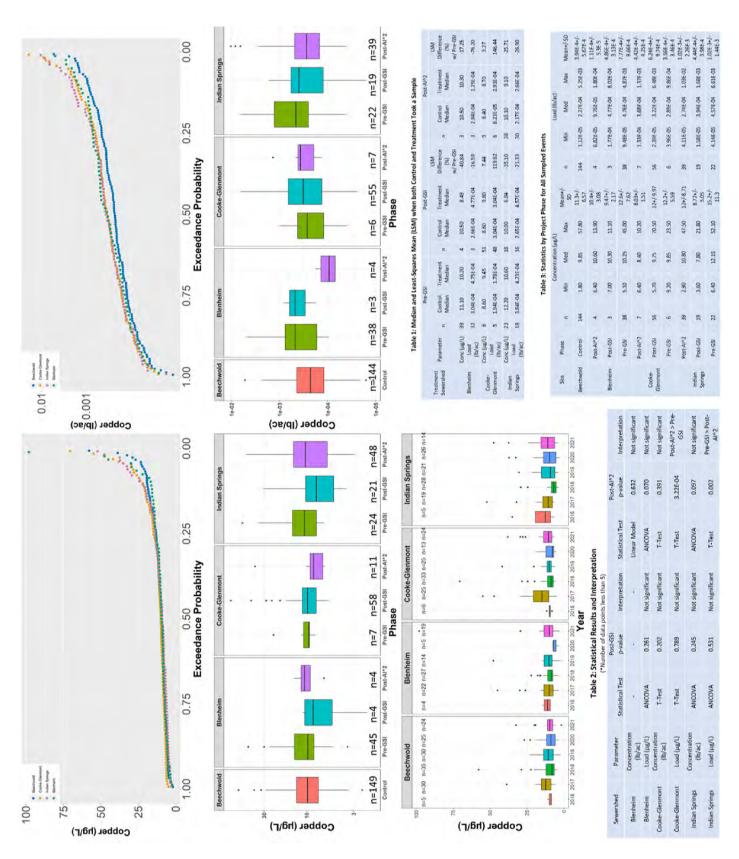

Table 1 Summary of Major Findings, Areas of Accomplishment, Areas Needing Improvement, and Future Direction

| Program Element           | Major Findings                                                                                                       | Areas of<br>Accomplishment                                                                           | Areas Needing<br>Improvement | Future Direction                                                                                                                                                                                |
|---------------------------|----------------------------------------------------------------------------------------------------------------------|------------------------------------------------------------------------------------------------------|------------------------------|-------------------------------------------------------------------------------------------------------------------------------------------------------------------------------------------------|
|                           | Exposure Certification.  2. Zero (0) No Exposure Certification exemptions have expired during this reporting period. |                                                                                                      |                              |                                                                                                                                                                                                 |
| Wet Weather<br>Monitoring |                                                                                                                      | NPDES-qualifying samples were acquired during all four quarters at each of the four monitored sites. |                              | The City will complete<br>the current monitoring<br>program in 2022 while<br>planning for a new<br>program focused on<br>sampling at outfalls that<br>receive discharge from<br>septic systems. |