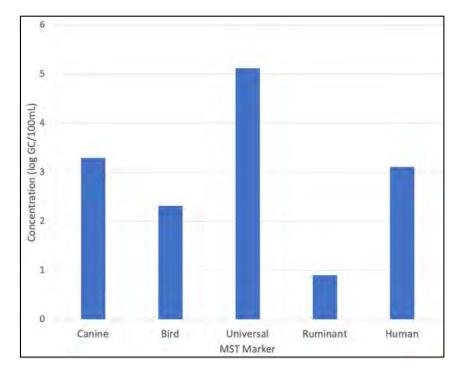

| LO      | ST   | UCI      | UCO       | WI      | WO   | WHS  | Overall |
| Universal | 5.14 | 4.78 | 5.22 | 5.18 | 6.46 | 5.40    | 5.44 | 5.26     | 5.33      | 4.99    | 4.84 | 5.16 | 5.11    |
| Human     | 3.16 | 2.34 | 2.87 | 3.50 | 2.59 | 1.85    | 3.43 | 3.21     | 3.12      | 2.82    | 2.58 | 4.25 | 3.11    |
| Ruminant  | 1.09 | 1.34 | 1.11 | 0.61 | 0.00 | 1.90    | 0.88 | 0.37     | 1.48      | 0.58    | 0.74 | 0.62 | 0.90    |
| Canine    | 3.53 | 3.52 | 3.45 | 2.96 | 3.40 | 3.00    | 3.17 | 3.42     | 3.23      | 3.16    | 2.93 | 3.37 | 3.29    |
| Bird      | 2.07 | 2.16 | 2.51 | 2.69 | 1.90 | 2.00    | 2.32 | 2.61     | 2.44      | 2.50    | 2.29 | 2.14 | 2.31    |



Figure 23: Mean MST genetic marker concentrations (log GC/100mL) by site for samples collected in 2021.



Figure 24: Mean MST genetic marker concentrations (log GC/100 mL) by marker category for samples collected in 2021.

#### Antibiotic Resistance

Antibiotic resistance genes were observed at all sites (Table 25, Figure 25). Overall, Sulfonamide (*sul*1) was found to be more prevalent than Tetracycline (*tet*Q). The average Sulfonamide concentration (5.29 log GC/100mL) was much higher than that of Tetracycline (4.16 log GC/100mL). Indian Springs had the highest Sulfonamide average concentration at 5.80 log GC/100mL and Lenappe Outlet had the lowest average concentration at 3.92 log GC/100mL (Table 25). The Unitarian Church Outlet had the highest average concentration of TetQ, 4.32 log GC/100mL and Lenappe Outlet had the lowest concentration at 3.90 log GC/100mL. These results indicate that