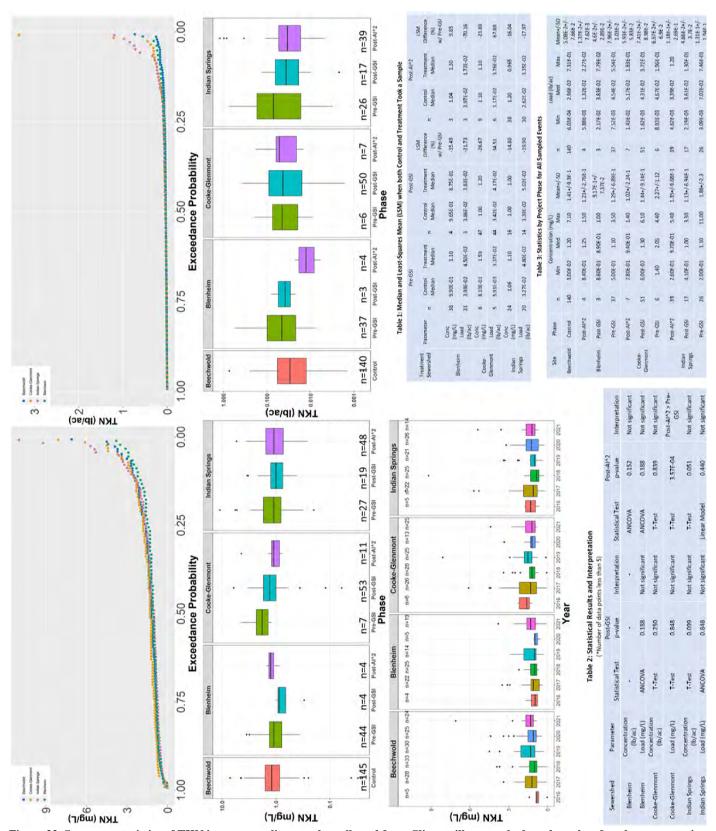

ue to low sample size. Data collected in 2022 is expected to bolster statistical analysis and will be presented in the 2023 final report. Table 2 in each of the following figures contains interpretations which are a result of ANCOVA analysis comparing project phase. These can be considered accurate for all three treatment sewersheds for pre-GSI versus post-GSI comparisons. Pre-GSI versus post-AI<sup>2</sup> comparisons in Table 2 should be considered conclusive in Indian Springs *only* due to limited sample sizes in Blenheim and Cooke-Glenmont. Interpretations comparing sewersheds (Treatment versus Control) are a result of paired t-test analysis for the post-GSI or post AI<sup>2</sup> phases, and "-" indicate too few data to produce the adequate linear relationship required for analysis.



Figure 33. Summary statistics of TKN in water quality samples collected from Clintonville sewersheds and results of analyses comparing project phases. Significant differences (p<0.05) between phases for comparisons with more than five data points in each phase for concentration and load, determined from ANCOVA test with post-hoc test of linear model or t-test, are denoted by asterisk (\*) in boxplot.



Figure 34. Summary statistics of Nitrate in water quality samples collected from Clintonville sewersheds and results of analyses comparing project phases. Significant differences (p<0.05) between phases for comparisons with more than five data points in each phase for concentration and load, determined from ANCOVA test with post-hoc test of linear model or t-test, are denoted by asterisk