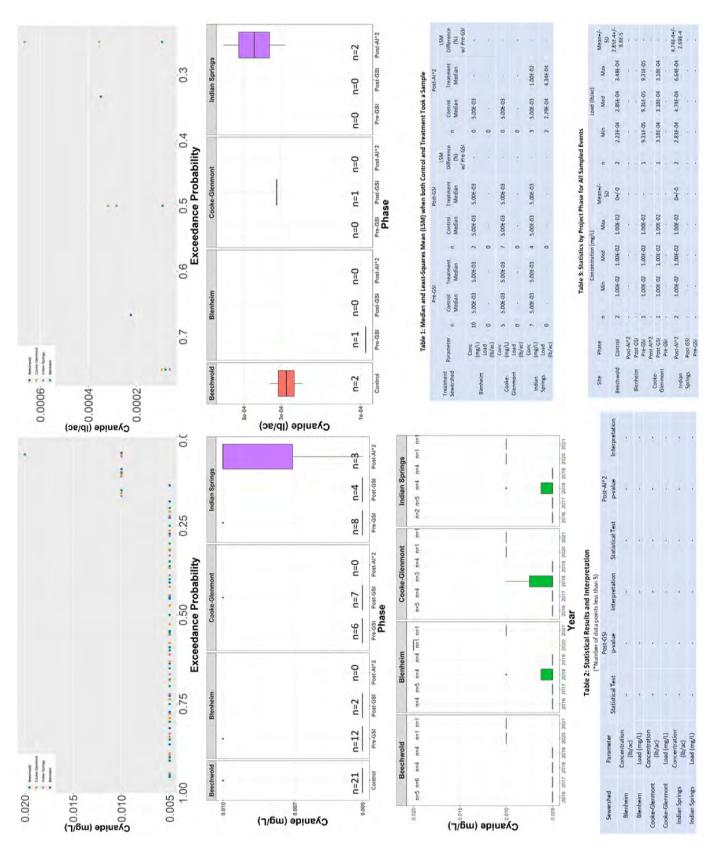

Table 1 Summary of Major Findings, Areas of Accomplishment, Areas Needing Improvement, and Future Direction

| Program Element           | Major Findings                                                                                                       | Areas of<br>Accomplishment                                                                           | Areas Needing<br>Improvement | Future Direction                                                                                                                                                                                |
|---------------------------|----------------------------------------------------------------------------------------------------------------------|------------------------------------------------------------------------------------------------------|------------------------------|-------------------------------------------------------------------------------------------------------------------------------------------------------------------------------------------------|
|                           | Exposure Certification.  2. Zero (0) No Exposure Certification exemptions have expired during this reporting period. |                                                                                                      |                              |                                                                                                                                                                                                 |
| Wet Weather<br>Monitoring |                                                                                                                      | NPDES-qualifying samples were acquired during all four quarters at each of the four monitored sites. |                              | The City will complete<br>the current monitoring<br>program in 2022 while<br>planning for a new<br>program focused on<br>sampling at outfalls that<br>receive discharge from<br>septic systems. |