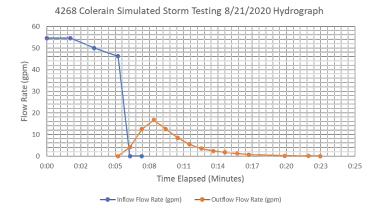

| 7        | 5   |
| 9/30/2020    | 10.9               | 78.7        | 7        | 2   |

#### 4287 Colerain







| Testing Date | % Volume Reduction | %Peak Flow<br>Reduction | Lag Time | ADP |
|--------------|--------------------|-------------------------|----------|-----|
| 5/8/2019     | 65                 | 68                      | 11       | 4   |
| 10/24/2019   | 65                 | 87                      | 9        | 3   |
| 8/20/2020    | 99                 | 989                     | 14       | 5   |
| 9/30/2020    | 88                 | 93                      | 11       | 2   |
| 6/17/2021    | 79                 | 52                      | 15       | 4   |
| 9/17/2021    | 36                 | 30                      | 18       | 4   |

#### Across from 4268 Colerain





|              |                    | % Peak Flow |          |     |
|--------------|--------------------|-------------|----------|-----|
| Testing Date | % Volume Reduction | Reduction   | Lag Time | ADP |
| 8/20/2020    | 57.4               | 69.4        | 6        | 5   |
| 9/30/2020    | 61.6               | 74.9        | 7        | 2   |
| 6/17/2021    | 63.4               | 58.9        | 8        | 4   |
| 9/17/2021    | 77.8               | 51.5        | 12       | 4   |

#### 45 Glenmont





45 Glenmont Simulated Storm Testing October 15th, 2020



| Testing Date | % Volume<br>Reduction | % Peak Flow<br>Reduction | Lag Time | ADP |
|--------------|-----------------------|--------------------------|----------|-----|
| 9/24/2020    | 83.7                  | 92