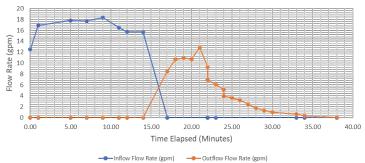

| 99.9                     | 8        | 2   |
| 5/25/202<br>1   | **                    | **                       | 7        | 4   |

 $<sup>\</sup>ensuremath{^{**}}$  This test did not yield enough measurable outfall, only 150mL was collected over 10 minutes

#### 4290 Fairoaks





|              |                    | % Peak Flow |          |     |
|--------------|--------------------|-------------|----------|-----|
| Testing Date | % Volume Reduction | Reduction   | Lag Time | ADP |
| 5/8/2019     | 16.2*              | 72          | 9        | 0   |
| 10/24/2019   | 47.3               | 85.5        | 13       | 3   |
| 8/20/2020    | 52.2               | 74.2        | 7        | 5   |
| 9/30/2020    | 10.9               | 78.7        | 7        | 2   |

#### 4287 Colerain







| Testing Date | % Volume Reduction | %Peak Flow<br>Reduction | Lag Time | ADP |
|--------------|--------------------|-------------------------|----------|-----|
| 5/8/2019     | 65                 | 68                      | 11       | 4   |
| 10/24/2019   | 65                 | 87                      | 9        | 3   |
| 8/20/2020    | 99                 | 989                     | 14       | 5   |
| 9/30/2020    | 88                 | 93                      | 11       | 2   |
| 6/17/2021    | 79                 | 52                      | 15       | 4   |
| 9/17/2021    | 36                 | 30                      | 18       | 4   |

#### Across from 4268 Colerain





|              |                    | % Peak Flow |          |     |
|--------------|--------------------|-------