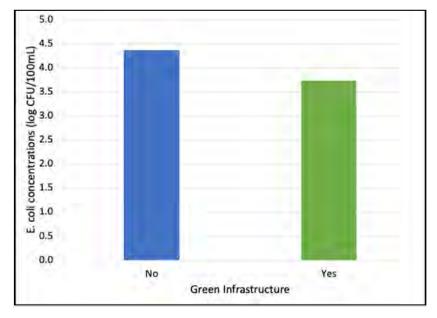

-    |
| Lenappe Outlet             | 3.00          | -          | 3.00           | -      | -    |
| Starrett                   | 4.13          | 3.27       | 4.11           | 4.34   | 4.09 |
| Unitarian Church<br>Inlet  | 3.12          | -          | -              | -      | 3.12 |
| Unitarian Church<br>Outlet | 3.28          | -          | -              | -      | 3.28 |
| Wetland Inlet              | 4.53          | 3.83       | 4.50           | 4.84   | 4.51 |
| Wetland Outlet             | 3.21          | 3.61       | 2.87           | 3.14   | 3.89 |
| Whetstone High<br>School   | 4.45          | 3.42       | 4.29           | 4.74   | 4.53 |



Figure 21: Mean *E. coli* concentration (log CFU/100mL) by location for samples collected from March 11, 2021 through December 10, 2021.



Figure 22: Mean *E. coli* concentration (log CFU/100mL) by control and green infrastructure for samples collected from March 11, 2021 through December 10, 2021.

### Microbial Source Tracking

The MST results indicate varying concentrations of fecal bacteria from a variety of sources: human, ruminant, canine, and bird (Figure 23). Universal MST targets general fecal bacteria

(Bacteroides) from warm-blood animals. Overall, fecal contamination was high at each site, which matches the previously determined high *E. coli* contamination. Out of the five MST markers, it makes sense that Universal genetic marker represented the highest average fecal contamination at 5.11 log gene copies per 100mL (log GC/100 mL; Table 24 and Figure 24). Average canine fecal concentrations (3.29 log GC/100 mL)