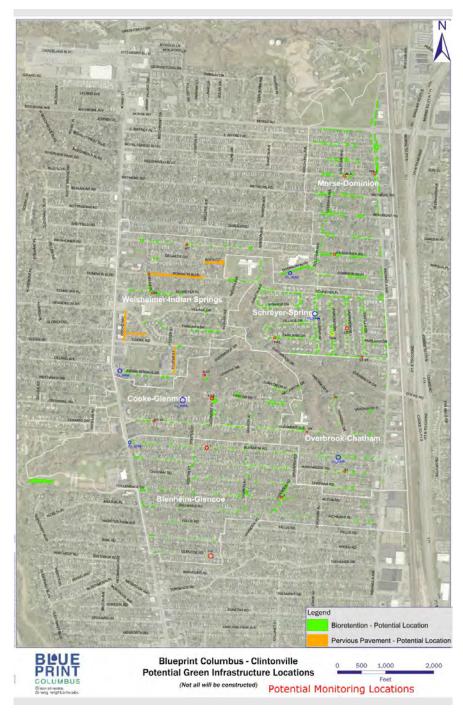

, Dorsey, J.D., Smolek, A.P., and Hunt, W.F. (2018). "Hydrologic performance of four permeable pavement systems constructed over low-permeability soils in northeast Ohio." *Journal of Hydrologic Engineering*. 23(4), 04018007.

Wright, T.J., Liu, Y., Carroll, N.J., Ahiablame, L.M., and Engel, B.A. (2016). "Retrofitting LID practices into existing neighborhoods: is it worth it?" *Environmental Management*, 57(4), 856-867.

Yang, J., Yu, Q., and Gong, P. (2008). "Quantifying air pollution removal by green roofs in Chicago." *Atmospheric Environment*, 42(31), 7266-7273.

U.S. Environmental Protection Agency (USEPA). (1983). *Methods of chemical analysis of water and waste*. EPA-600/4-79-020, Cincinnati, Ohio.

## **Appendix A: Green Infrastructure Retrofits in the Clintonville Neighborhood**



Figure 26. Locations of bioretention (green) and permeable pavement (orange) retrofits planned for the Clintonville neighborhood. The areas of Clintonville being monitored are outlined in blue (control sewershed) and white (green infrastructure retrofits).

## **Appendix B: GIS Analysis to Identify Different Impervious Surface Types in Each Sewershed**



Figure 27. Map showing impervious surface types in the Beechwold sewershed. Pervious areas in the sewershed are not highlighted with color.



Figure 28. Map showing impervious surface types in the Indian Springs sewershed. Pervious areas in the sewershed are not highlighted with color.



Figure 29. Map showing impervious surface types in the Cooke-Glenmont sewershed. Pervious areas in the sewershed are not highlighted with color.



F