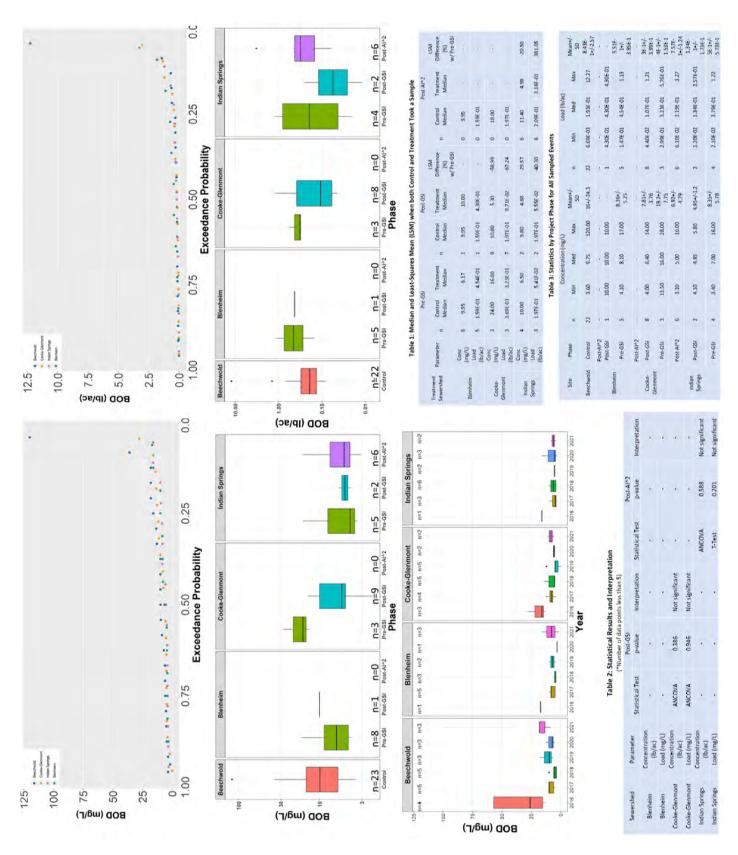

Table 1 Summary of Major Findings, Areas of Accomplishment, Areas Needing Improvement, and Future Direction

| Program Element           | Major Findings                                                                                                       | Areas of<br>Accomplishment                                                                           | Areas Needing<br>Improvement | Future Direction                                                                                                                                                                                |
|---------------------------|----------------------------------------------------------------------------------------------------------------------|------------------------------------------------------------------------------------------------------|------------------------------|-------------------------------------------------------------------------------------------------------------------------------------------------------------------------------------------------|
|                           | Exposure Certification.  2. Zero (0) No Exposure Certification exemptions have expired during this reporting period. |                                                                                                      |                              |                                                                                                                                                                                                 |
| Wet Weather<br>Monitoring |                                                                                                                      | NPDES-qualifying samples were acquired during all four quarters at each of the four monitored sites. |                              | The City will complete<br>the current monitoring<br>program in 2022 while<br>planning for a new<br>program focused on<br>sampling at outfalls that<br>receive discharge from<br>septic systems. |