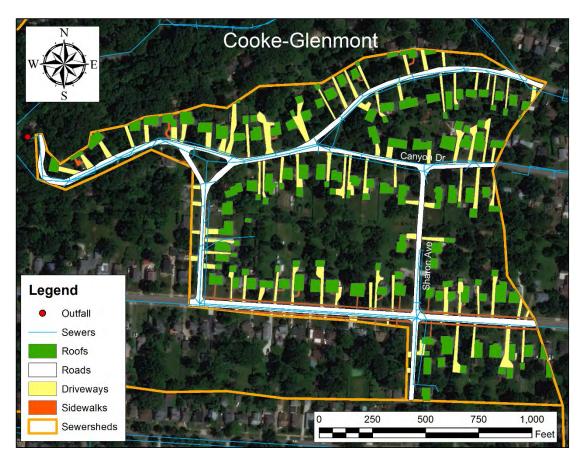

analysis of water and waste*. EPA-600/4-79-020, Cincinnati, Ohio.

## **Appendix A: Green Infrastructure Retrofits in the Clintonville Neighborhood**



Figure 26. Locations of bioretention (green) and permeable pavement (orange) retrofits planned for the Clintonville neighborhood. The areas of Clintonville being monitored are outlined in blue (control sewershed) and white (green infrastructure retrofits).

## **Appendix B: GIS Analysis to Identify Different Impervious Surface Types in Each Sewershed**



Figure 27. Map showing impervious surface types in the Beechwold sewershed. Pervious areas in the sewershed are not highlighted with color.



Figure 28. Map showing impervious surface types in the Indian Springs sewershed. Pervious areas in the sewershed are not highlighted with color.



Figure 29. Map showing impervious surface types in the Cooke-Glenmont sewershed. Pervious areas in the sewershed are not highlighted with color.



Figure 30. Map showing impervious surface types in the Blenheim sewershed. Pervious areas in the sewershed are not highlighted with color.



Figure 31. Map showing impervious surface types in the Starrett sewershed. Pervious areas in the sewershed are not highlighted with color.



Figure 32. Map showing impervious surface types in the Whetstone sewershed. Pervious areas in the sewershed are not highlighted with color.

### **Appendix C: Results of Simulated Storm Testing**

#### 94 E.Schreyer/Corner of Schreyer and Shields

Schreyer and Shields Simulated Storm Testing Hydrograph 09/29/21





| Testing Date | % Volume<br>Reduction | % Peak