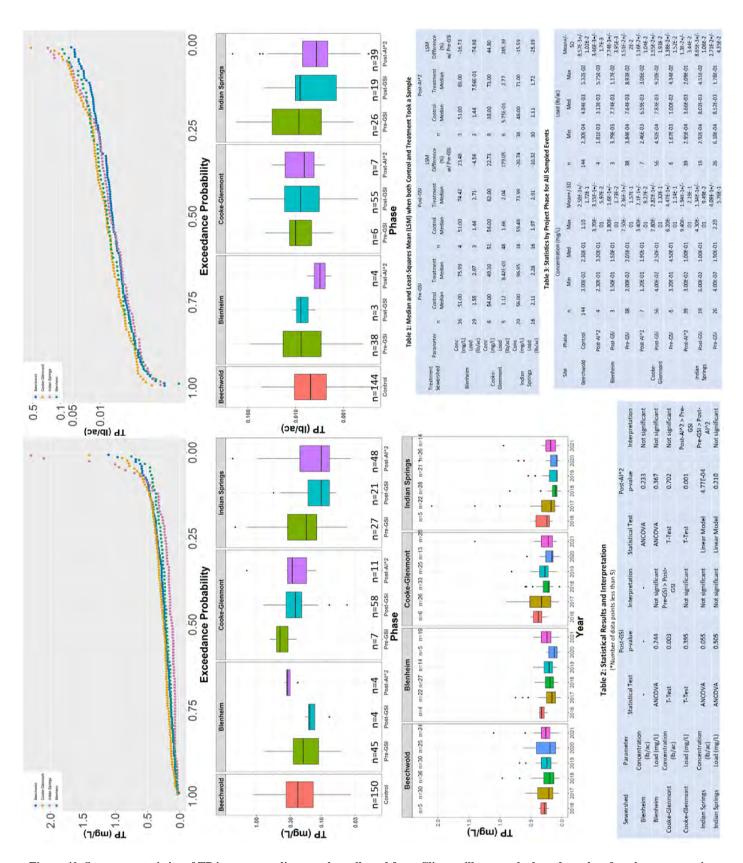

Table 1 Summary of Major Findings, Areas of Accomplishment, Areas Needing Improvement, and Future Direction

| Program Element           | Major Findings                                                                                                       | Areas of<br>Accomplishment                                                                           | Areas Needing<br>Improvement | Future Direction                                                                                                                                                                                |
|---------------------------|----------------------------------------------------------------------------------------------------------------------|------------------------------------------------------------------------------------------------------|------------------------------|-------------------------------------------------------------------------------------------------------------------------------------------------------------------------------------------------|
|                           | Exposure Certification.  2. Zero (0) No Exposure Certification exemptions have expired during this reporting period. |                                                                                                      |                              |                                                                                                                                                                                                 |
| Wet Weather<br>Monitoring |                                                                                                                      | NPDES-qualifying samples were acquired during all four quarters at each of the four monitored sites. |                              | The City will complete<br>the current monitoring<br>program in 2022 while<br>planning for a new<br>program focused on<br>sampling at outfalls that<br>receive discharge from<br>septic systems. |